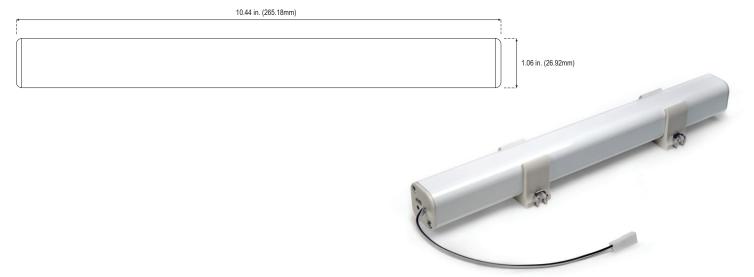

#### DIMENSIONS

#### **SPECIFICATIONS**

| Input Volts  | 12.6V   |
|--------------|---------|
| Output Volts | 12V     |
| Capacity     | 2600mAh |

| Input Volts  | 265.18mm X 26.92mm X 26.92mm |
|--------------|------------------------------|
| Output Volts | IP20                         |
| Capacity     | 32°F to 104°F (0°C to 40°C)  |