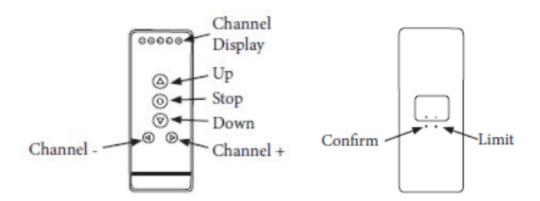

## Step 1:

Using the remote that is already programmed, first select the channel you want to duplicate onto a new remote.

Once the channel is selected, press and hold both the **LIMIT** button and the **CONFIRM** at the same time until:

## Step 2:

On the 2nd non-programmed remote:

- Select the channel you want to duplicate the programming to.
- Press the **CONFIRM** button.
- The motor will:
  - Honeycomb Shade beep.
  - o Roller Shade, Window Shading, Dual Shade and Natural Woven jog.