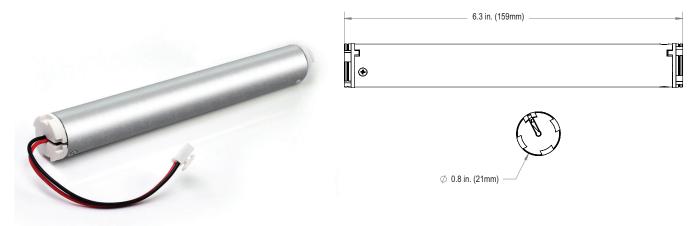

# BLISS AUTOMATION BLISS INTERNAL LI-ION BATTERY Part # 62203100

#### **DIMENSIONS**

### **SPECIFICATIONS**

| Input Volts  | 7.2V    |
|--------------|---------|
| Output Volts | 7.2V    |
| Capacity     | 2200mAh |
|              |         |

| Battery Size (LxWxH) | 159mm X 21mm X 21mm         |
|----------------------|-----------------------------|
| IP Rating            | IP20                        |
| Temp Working Range   | 32°F to 104°F (0°C to 40°C) |