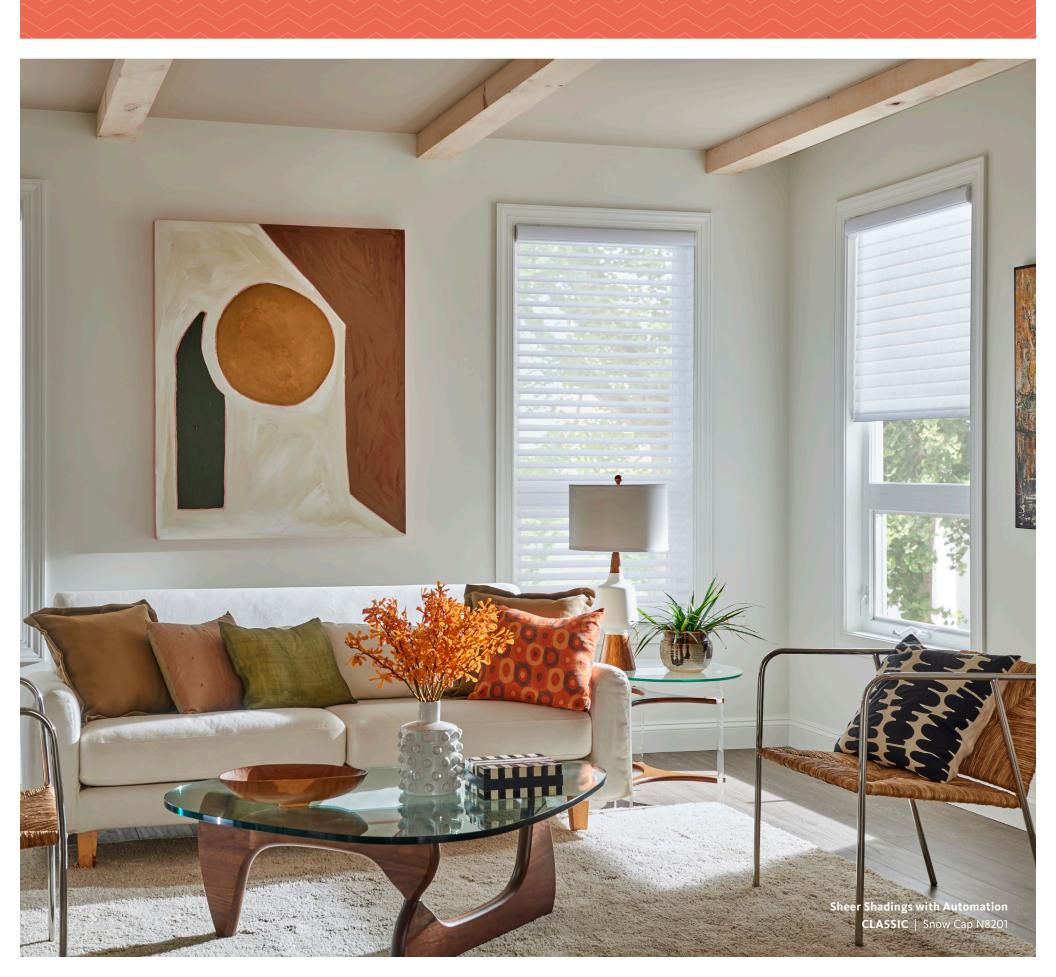

## GOOD DAY SUNSHINE

Manage how you embrace a sunny day with a simple vane tilt adjustment that ranges from fully open to totally closed, making you the master of both your ambiance and your climate. Cooler temps, protected furnishings and bespoke views all at your fingertips.

#### from glaring to gorgeous

Lowered shadings with open vanes softly filter sunlight through the sheer panels to transform your room.