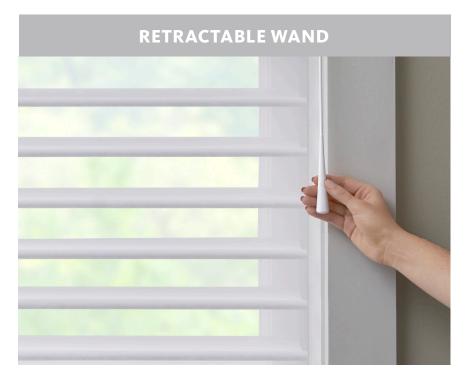

A light pull on the handle lifts and lowers the shading and tilts the vanes. A safe choice for homes with children and pets.

A gentle pull on the single wand raises and lowers the shading and tilts the vanes for exact light and privacy control.