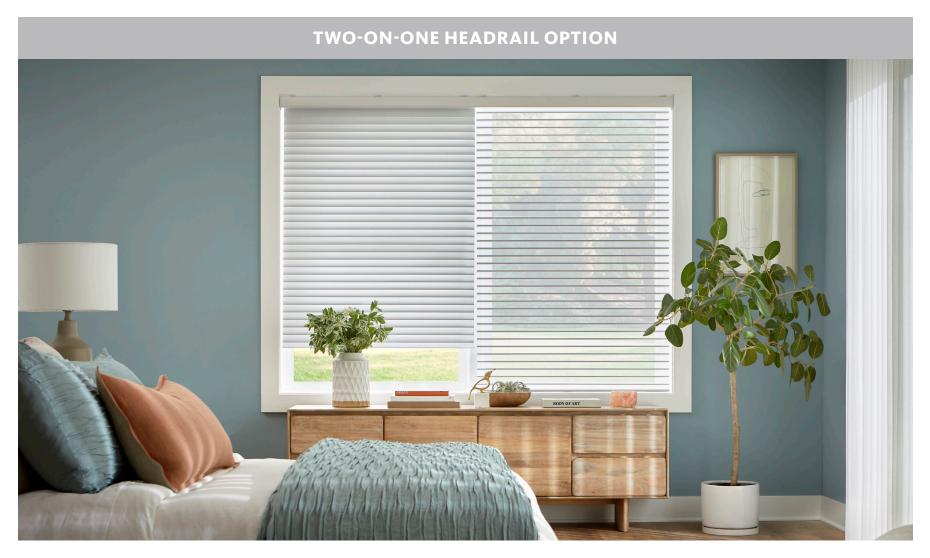

#### **DESIGN OPTIONS**

Two independently operating shadings share the same headrail for a cleaner, more unified look. Ideal for wide-set windows and patio doors.

Color-coordinated fabric covers the headrail, providing a seamless, custom look.