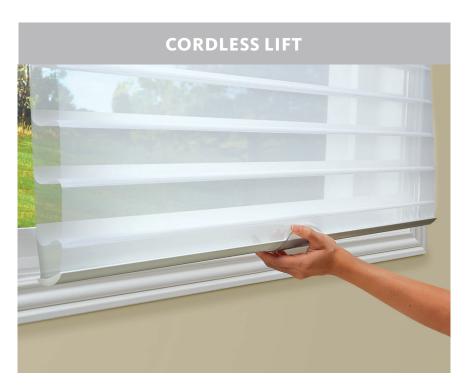

A light pull on the handle lifts and lowers the shading and tilts the vanes. A safe choice for homes with children and pets.

A gentle pull on the single wand raises and lowers the shading and tilts the vanes for exact light and privacy control.