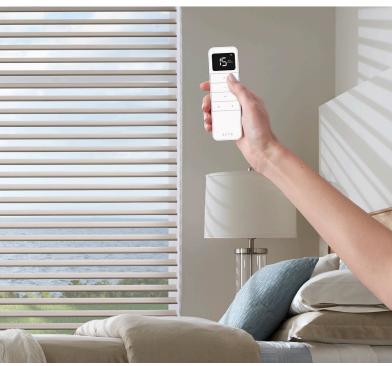

## BLISS ASSIST

Relax, we've got this. With our wire-free Bliss™ Automation system, your smart device can adjust your Sheer Shadings just by asking — tap or talk, and keep your hands free for more important stuff.

#### **CONTROL OPTIONS**

The ultimate in ease and convenience, our automated systems control all your shadings with a remote or via an app on your smart device, or your voice.

The PowerWand™ operates shadings with the touch of a button. PowerWand is affordable and rechargeable too.