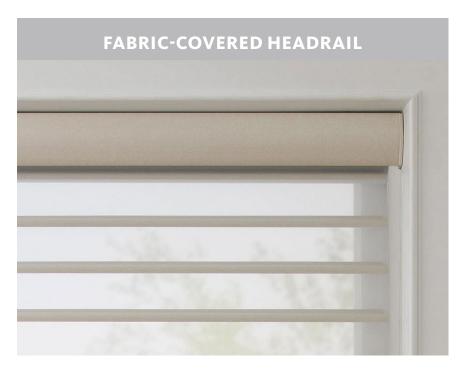

#### **DESIGN OPTIONS**

Two independently operating shadings share the same headrail for a cleaner, more unified look. Ideal for wide-set windows and patio doors.

Color-coordinated fabric covers the headrail, providing a seamless, custom look.