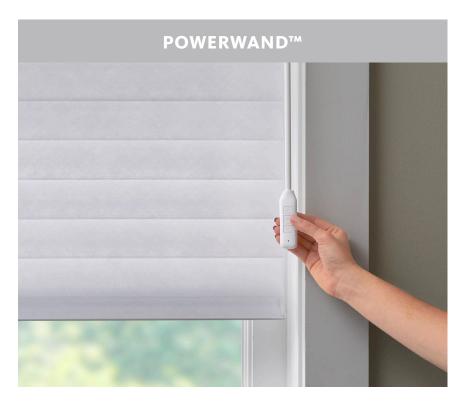

#### **CONTROL OPTIONS**

The ultimate in ease and convenience, our automated systems control all your shadings with a remote or via an app on your smart device, or your voice.

The PowerWand™ operates shadings with the touch of a button. PowerWand is affordable and rechargeable too.