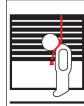

#### **SHEER SHADINGS OPERATION**

# lowered & open

Vanes tilt open only when shading is lowered all the way.

#### lowered & closed

Vanes tilt closed when shading is lowered all the way.

#### raised & closed

Vanes remain closed when shading raises and lowers. Vanes do not tilt when raising and lowering.