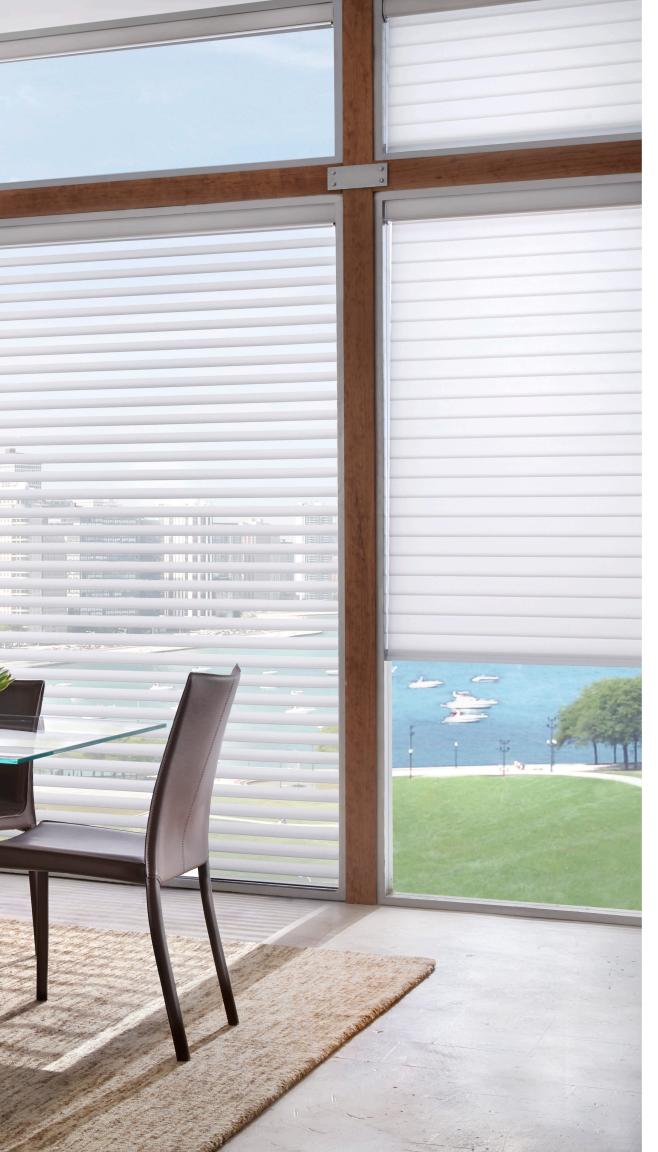

## GOOD DAY SUNSHINE

Manage how you embrace a sunny day with a simple vane tilt adjustment that ranges from fully open to totally closed, making you the master of both your ambiance and your climate. Cooler temps, protected furnishings and bespoke views all at your fingertips.

#### from glaring to gorgeous

Lowered shadings with open vanes softly filter sunlight through the sheer panels to transform your room.

## IN THE GLOW ZONE

As if you were in the perfect artist's studio, our Shadings both diffuse and disperse light deep into the room, instantly increasing the chances you'll have a good day. It's a fact, sunshine is a mood-enhancer, making Shadings the perfect partner to both protect your artwork and encourage that extra yoga stretch.

#### no moiré

Alta fabrics are designed so that the view is virtually free from *moiré*, the distortion typically seen when sheer fabrics are layered.