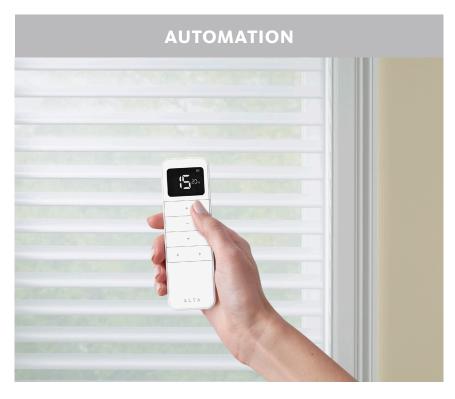

#### **CONTROL OPTIONS**

The ultimate in ease and convenience, our automated systems control all your shadings with a remote or via an app on your smart device, or your voice.

The PowerWand™ operates shadings with the touch of a button. PowerWand is affordable and rechargeable too.