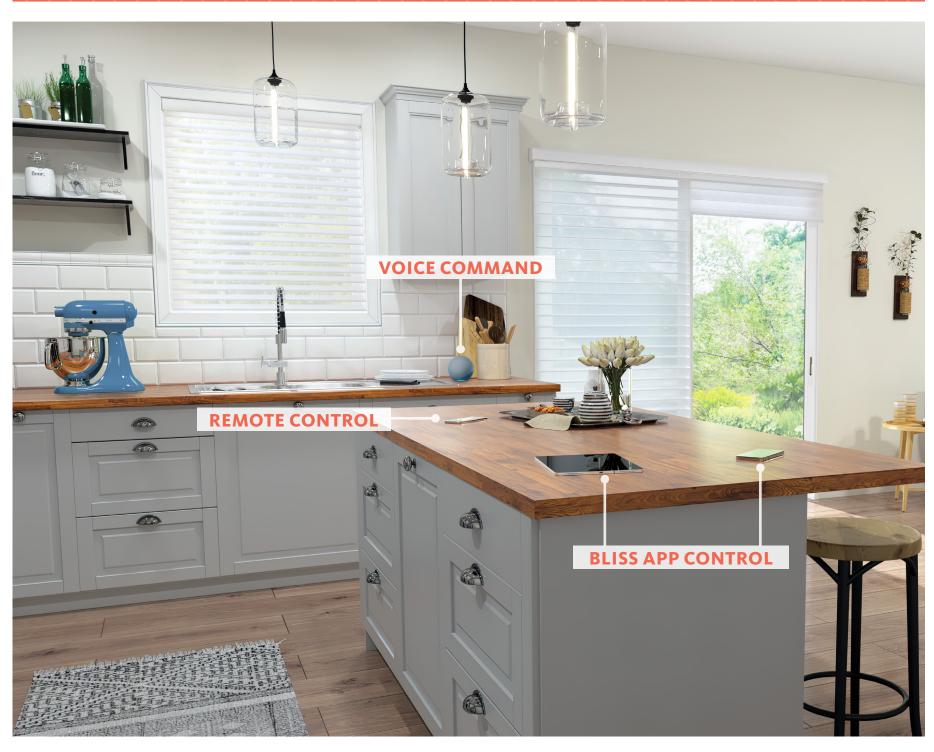

## BLISS ASSIST

Relax, we've got this. With our wire-free Bliss™ Automation system, your smart device can adjust your Sheer Shadings just by asking — tap or talk, and keep your hands free for more important stuff.

#### **CONTROL OPTIONS**

The ultimate in ease and convenience, our automated systems control all your shadings with a remote or via an app on your smart device, or your voice.

The PowerWand™ operates shadings with the touch of a button. PowerWand is affordable and rechargeable too.