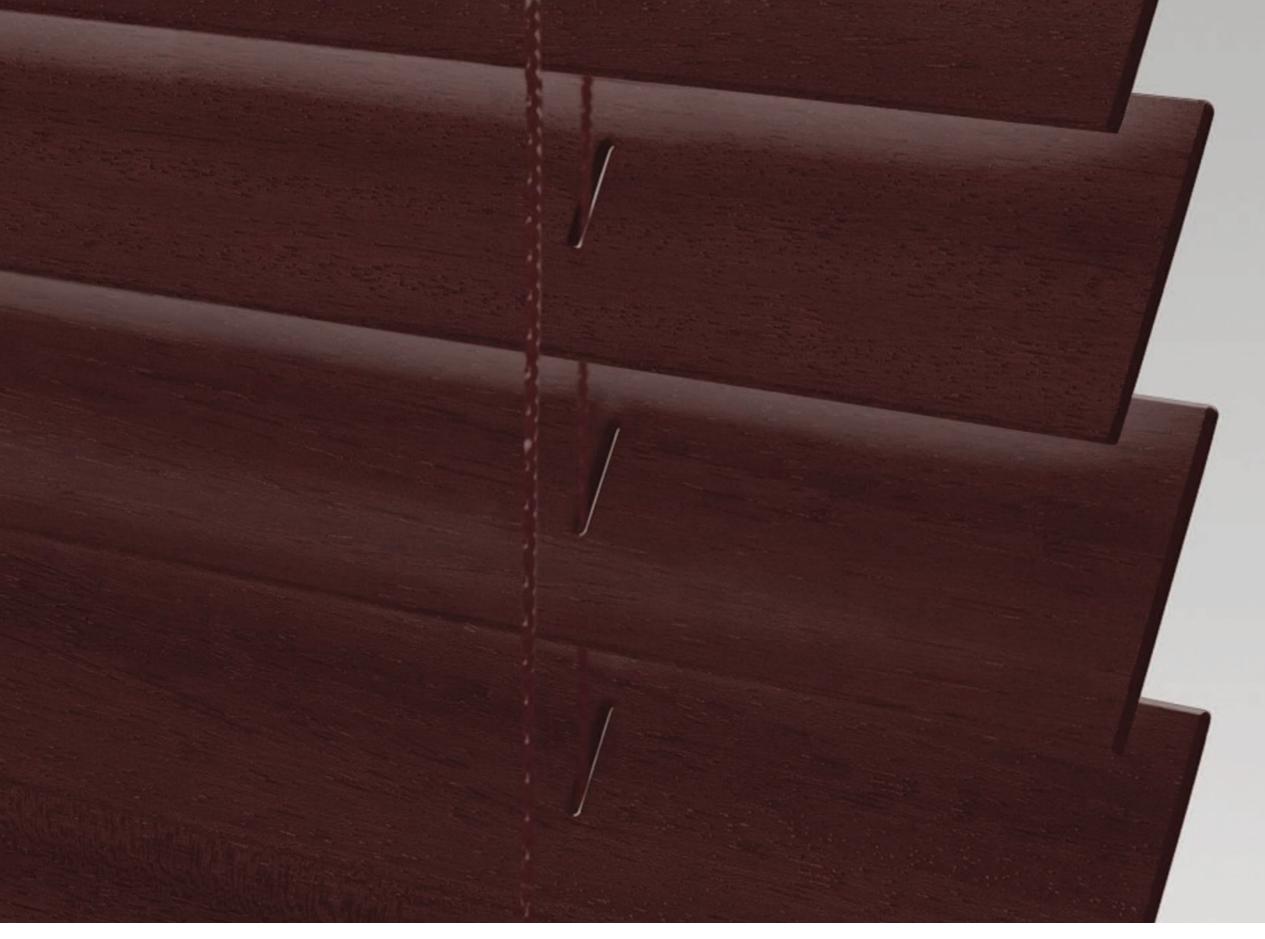

Stains RICH WALNUT 2" W2-133

| Stains | 5      |
|--------|--------|
| MAH    | OGANY  |
| 2"     | W2-125 |