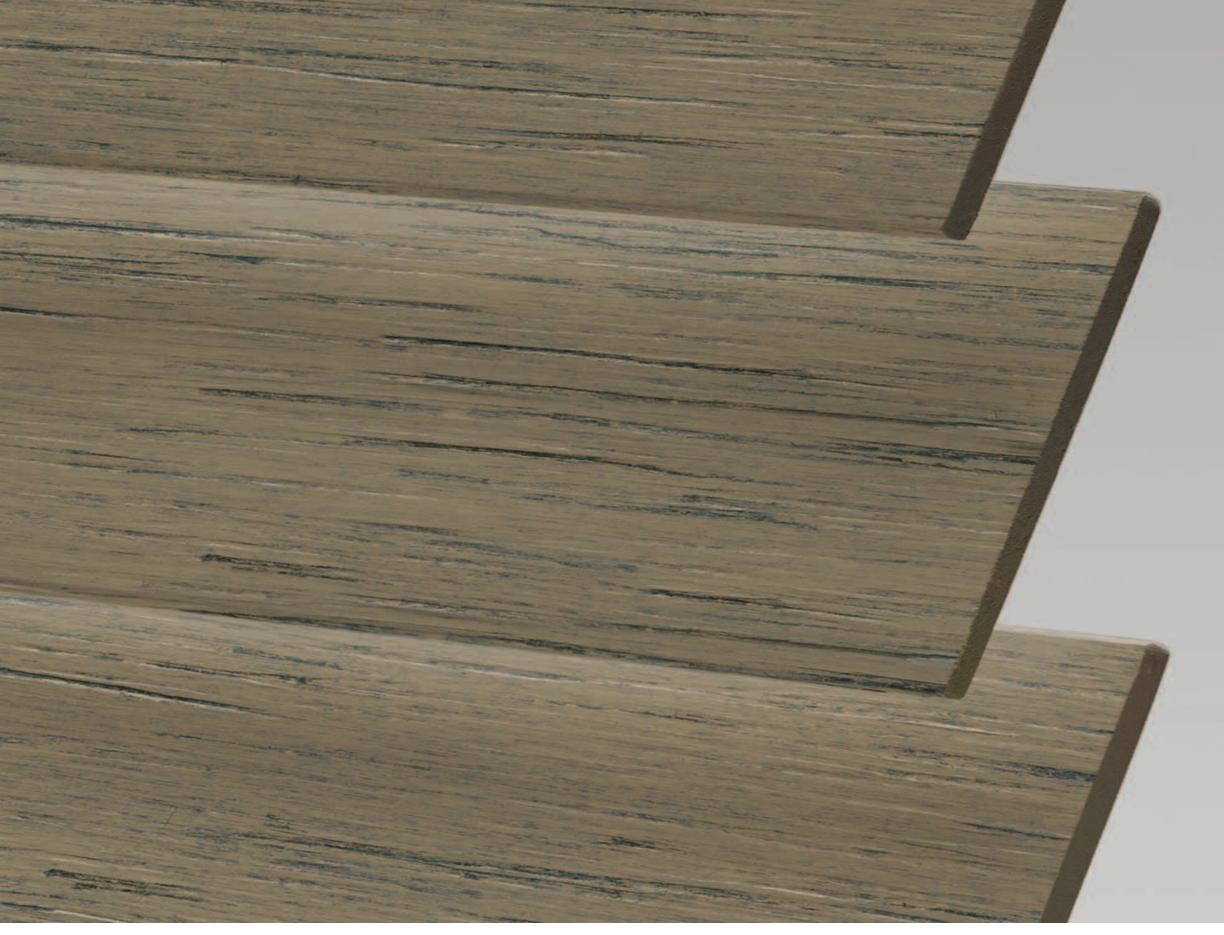

|
|--------|----------|--|
| WINT   | ER WHITE |  |
| 2"     | W2-012   |  |
| 2 ¾"   | W238-012 |  |



WOOD BLINDS

Paints SNOW WHITE 2" W2-296



#### WOOD BLINDS

Paints LUNAR 2" W2-301



WOOD BLINDS

Paints
PLEASANT DREAM
2" W2-600



#### WOOD BLINDS

Paints HIDDEN GRAY 2" W2-601



| Images shown are for color reference only. | Paints |        |
|--------------------------------------------|--------|--------|
|                                            | ASHE   | in .   |
| WOOD BLINDS                                | 2"     | W2-401 |



#### WOOD BLINDS

Paints INKWELL 2" W2-400



Specialty Finishes TINSMITH 2" WBR-806



Specialty Finishes COMFORT OAK 2" WBR-901



WOOD BLINDS

Specialty FinishesAGED BARREL2"WBR-902



WOOD BLINDS

Specialty Finishes
WASHED BIRCH
2" WBR-900



WOOD BLINDS

Specialty Finishes MOONSHINE 2" WBR-903



Specialty Finishes
OLD HERITAGE
2" WBR-904



Specialty FinishesFRONT PORCH2"WBR-803



| Images shown are for color reference only. | Stain | Stains |  |
|--------------------------------------------|-------|--------|--|
|                                            | AMB   | ER     |  |
| WOOD BLINDS                                | 2"    | W2-287 |  |



WOOD BLINDS

Stains EASTERN CHERRY 2" W2-315



| Images shown are | e for color | reference | only. |
|------------------|-------------|-----------|-------|
|------------------|-------------|-----------|-------|

Stains BARN DOOR 2" W2-316



| Stain | 5      |
|-------|--------|
| NEW   | ΟΑΚ    |
| 2"    | W2-117 |



| Stains |         |
|--------|---------|
| SUNS   | ET PINE