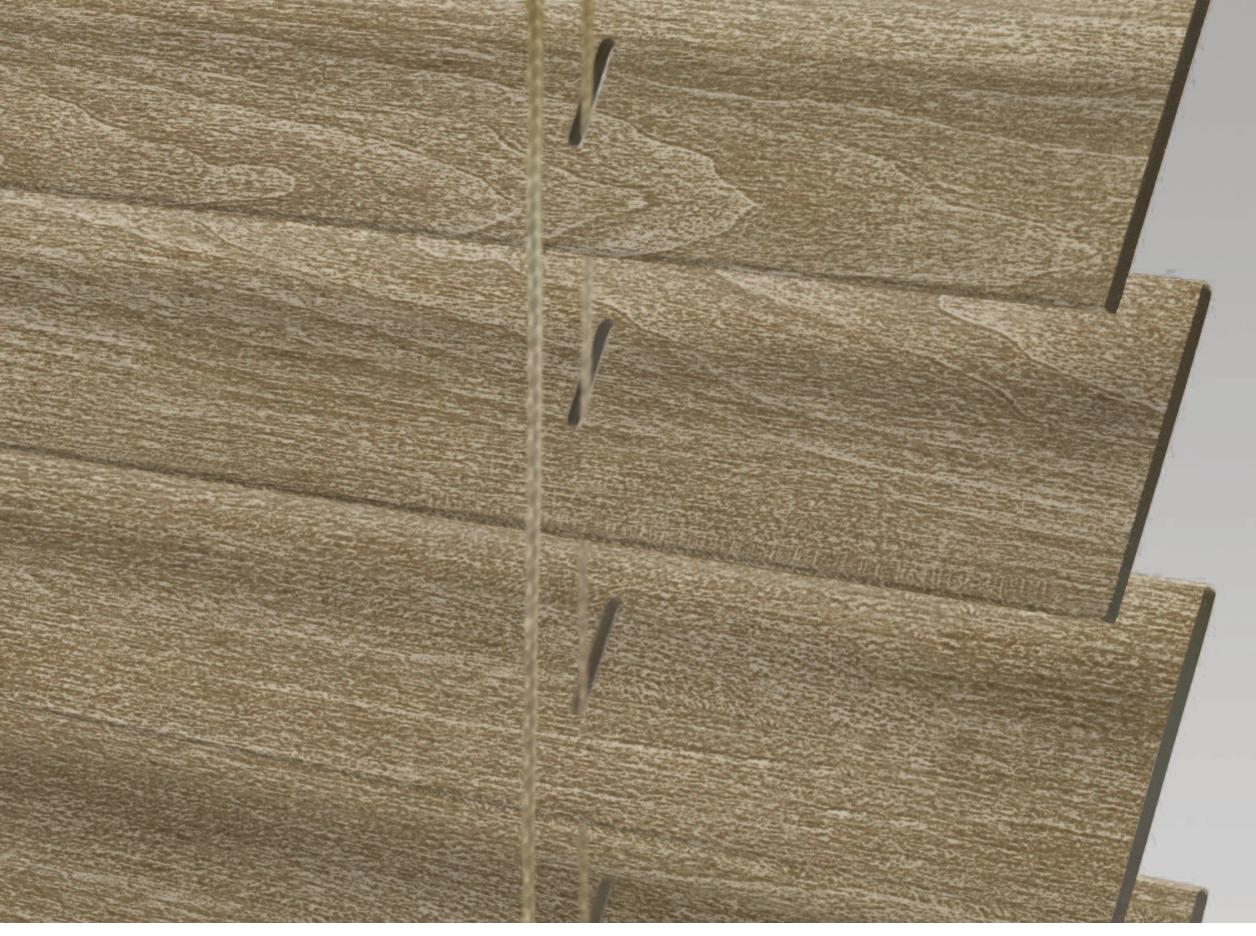

# FAUX WOOD BLINDS

Premium Grain I STERLING GRAY

2"

| Images shown are for color reference only. | Premium Grain I |       |
|--------------------------------------------|-----------------|-------|
|                                            | SLATE           |       |
| FAUX WOOD BLINDS                           | 2"              | PG501 |