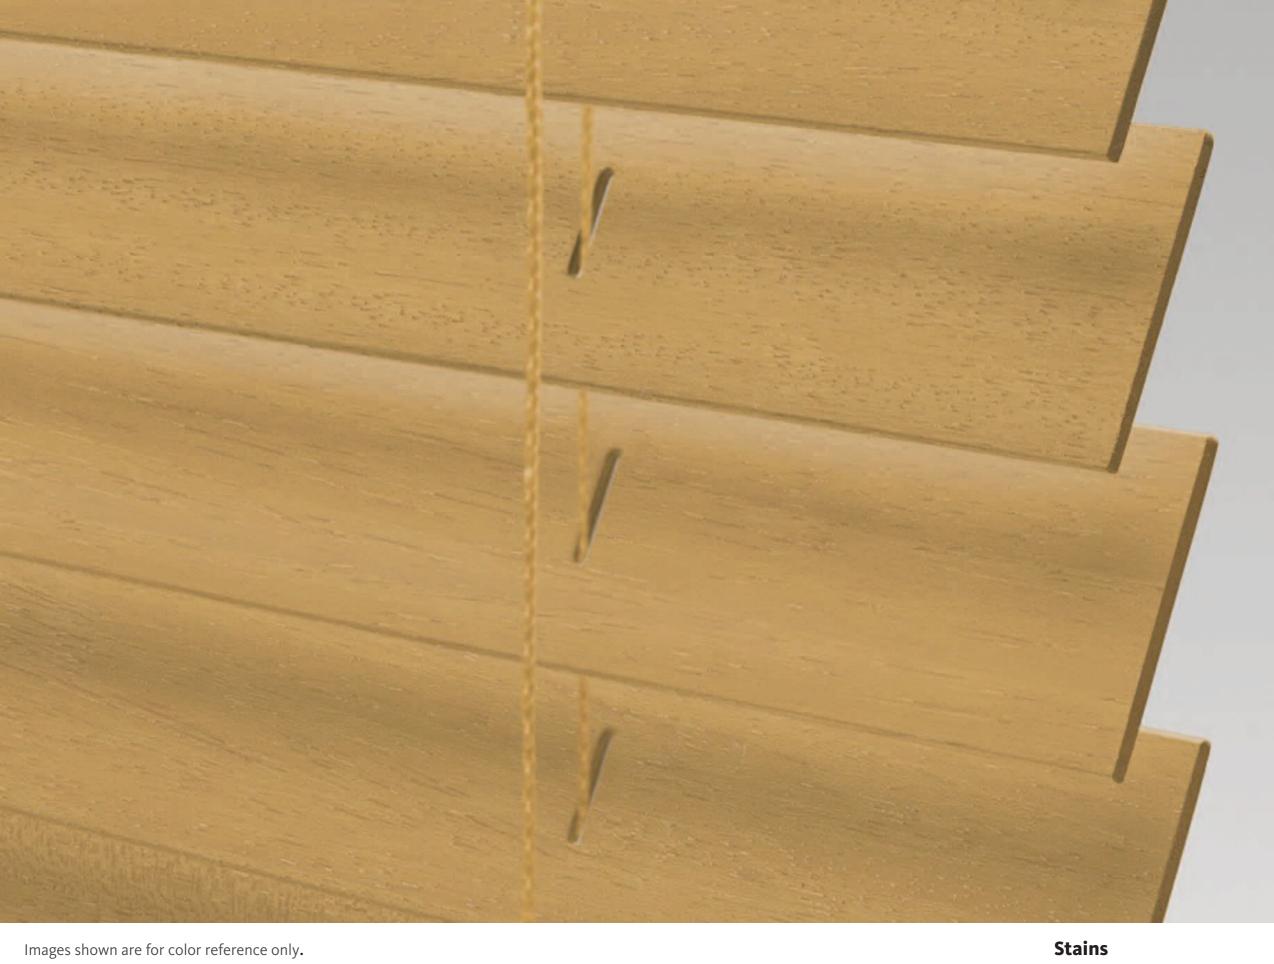

Stains GOLDEN OAK 2" W2-124

| Images shown are for color reference only. | Stains    |
|--------------------------------------------|-----------|
|                                            | SPICE     |
| WOOD BLINDS                                | 2" W2-134 |