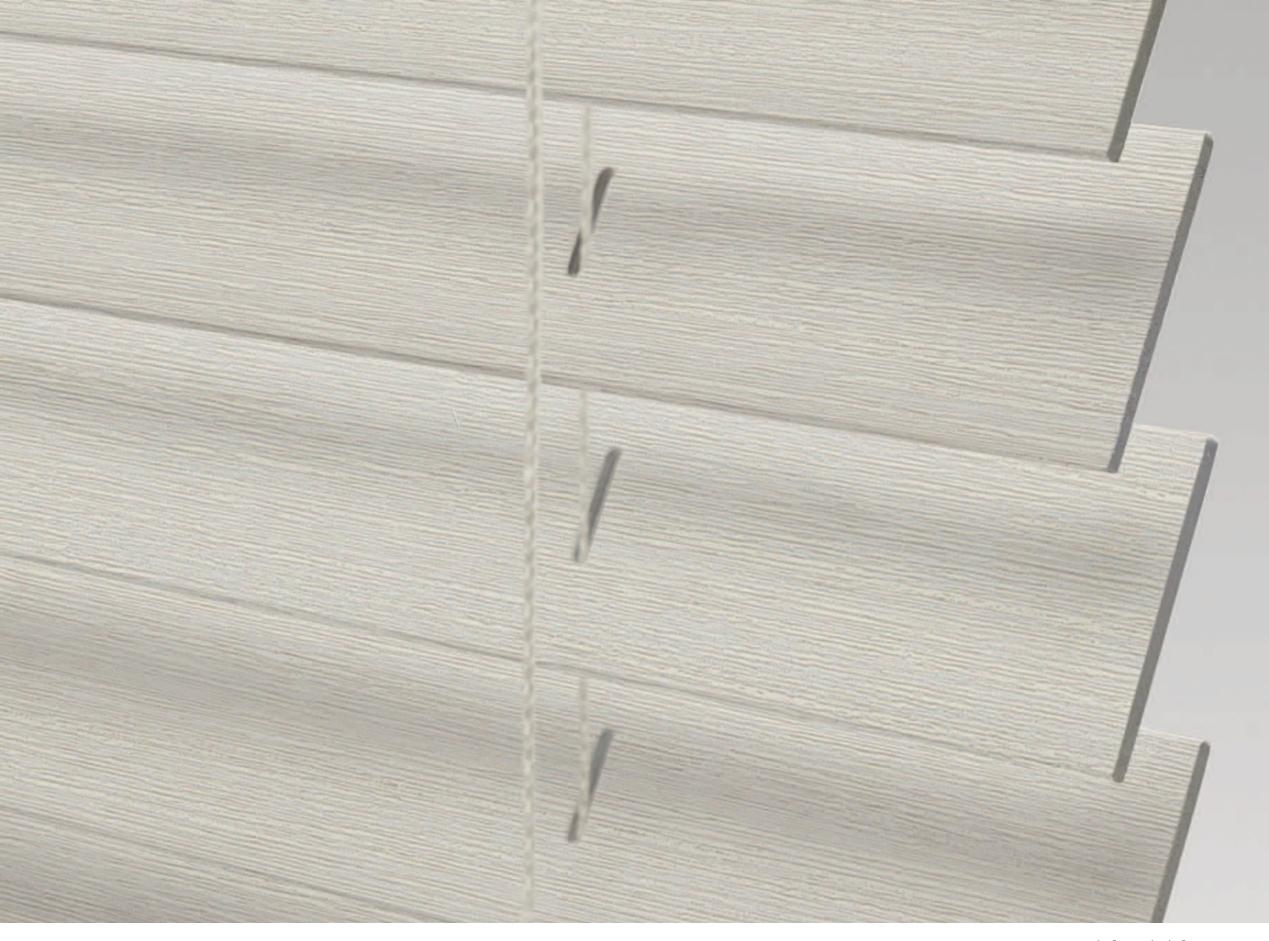

| Paints | ;        |
|--------|----------|
| SNOW   | /FLAKE   |
| 2"     | W2-013   |
| 2 3⁄8" | W238-013 |

| Paints |          |  |
|--------|----------|--|
| WINT   | ER WHITE |  |
| 2"     | W2-012   |  |
| 2 ¾"   | W238-012 |  |