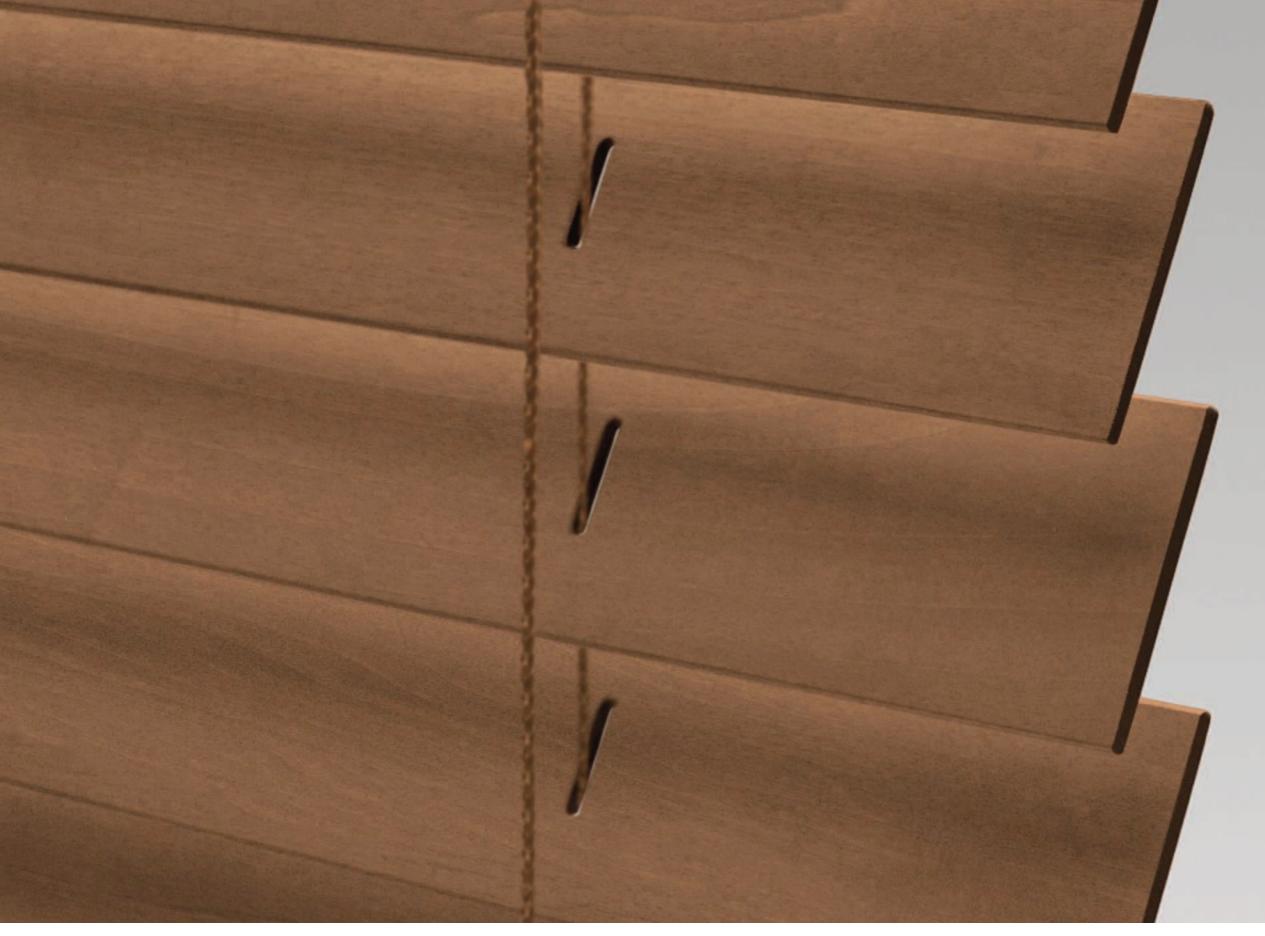

WOOD BLINDS

Stains EASTERN CHERRY 2" W2-315

| Images shown are | e for color | reference | only. |
|------------------|-------------|-----------|-------|
|------------------|-------------|-----------|-------|