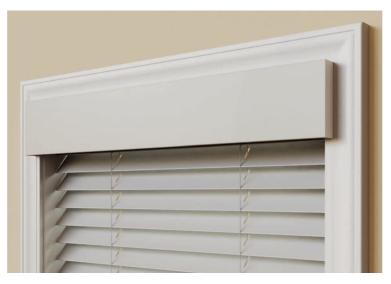

# Valance and Cornice Options for Wood Blinds

#### 6" CORNICE (coming late summer)

**Outside Mount Only** 

**3" MODERN VALANCE** Note: Premium Grain II only available with 3" Modern Valance