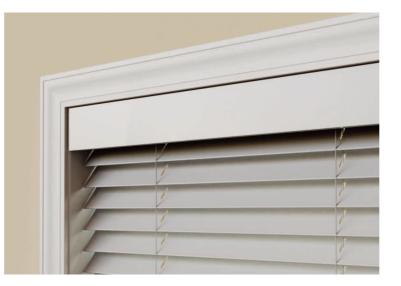

inds





# Valance and Cornice Options for Wood Blinds



#### **3" DECORATIVE VALANCE**



#### 6" CORNICE (coming late summer)

**Outside Mount Only** 



**3" MODERN VALANCE** Note: Premium Grain II only available with 3" Modern Valance

#### Available Cornice Colors

| COLOR NAME     | COLOR# |
|----------------|--------|
| Milky White    | W-282  |
| Pure White     | W-026  |
| Winter White   | W-012  |
| Snow White     | W-296  |
| Snowflake      | W-013  |
| Lunar          | W-301  |
| Pleasant Dream | W-600  |
| Hidden Gray    | W-601  |
| Ashen          | W-401  |
| Inkwell        | W-400  |
|                |        |

6" Cornice may be ordered as a top treatment with other Alta window coverings.

# Valance and Cornice Options for Faux Wood Blinds



**3" DECORATIVE VALANCE** 



**3" MODERN VALANCE** 

Note: Premium Grain II only available with 3  $^{\prime\prime}$  Modern Valance



**3" CRESCENT VALANCE** 



4<sup>1</sup>/<sub>2</sub>" MODERN VALANCE Outside Mount Only



#### 4<sup>1</sup>/<sub>2</sub>" MODERN CORNICE

(coming late summer) Outside Mount Only

Available Cornice Colors

| COLOR NAME              | ALANCE<br>COLOR# | CORNICE<br>OLOR # |
|-------------------------|------------------|-------------------|
| Cotton                  | S1000            | S-1000            |
| Ultra White             | S951             | S-951             |
| Snow                    | S901             | S-901             |
| <b>Blooming Jasmine</b> | S1001            | S-1001            |
| Pearl                   | S903             | S-903             |
| Silhouette