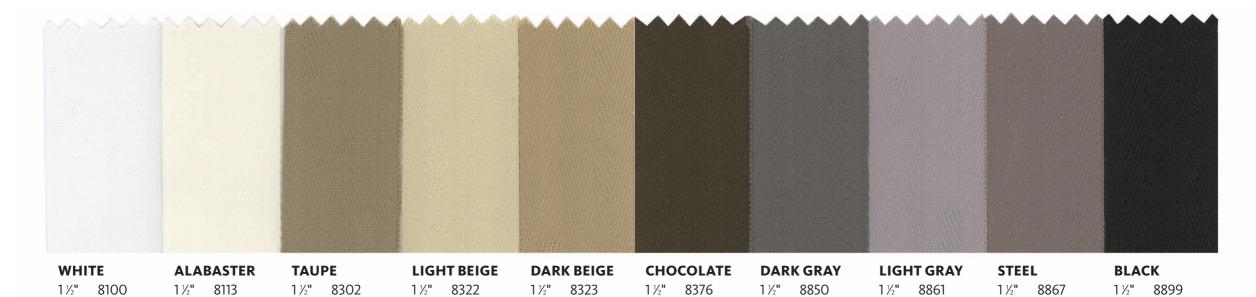

#### Decorative & Solid Tapes for Wood & Faux Wood Blinds

Valance and Cornice Options for Wood Blinds

Valance and Cornice Options for Faux Wood Blinds

#### **Decorative & Solid Tapes**

| Images shown are for color reference onl | у. |
|------------------------------------------|----|
|------------------------------------------|----|

| Paints |          |  |
|--------|----------|--|
| MILK   | Y WHITE  |  |
| 2"     | W2-282   |  |
| 2 3⁄8" | W238-282 |  |