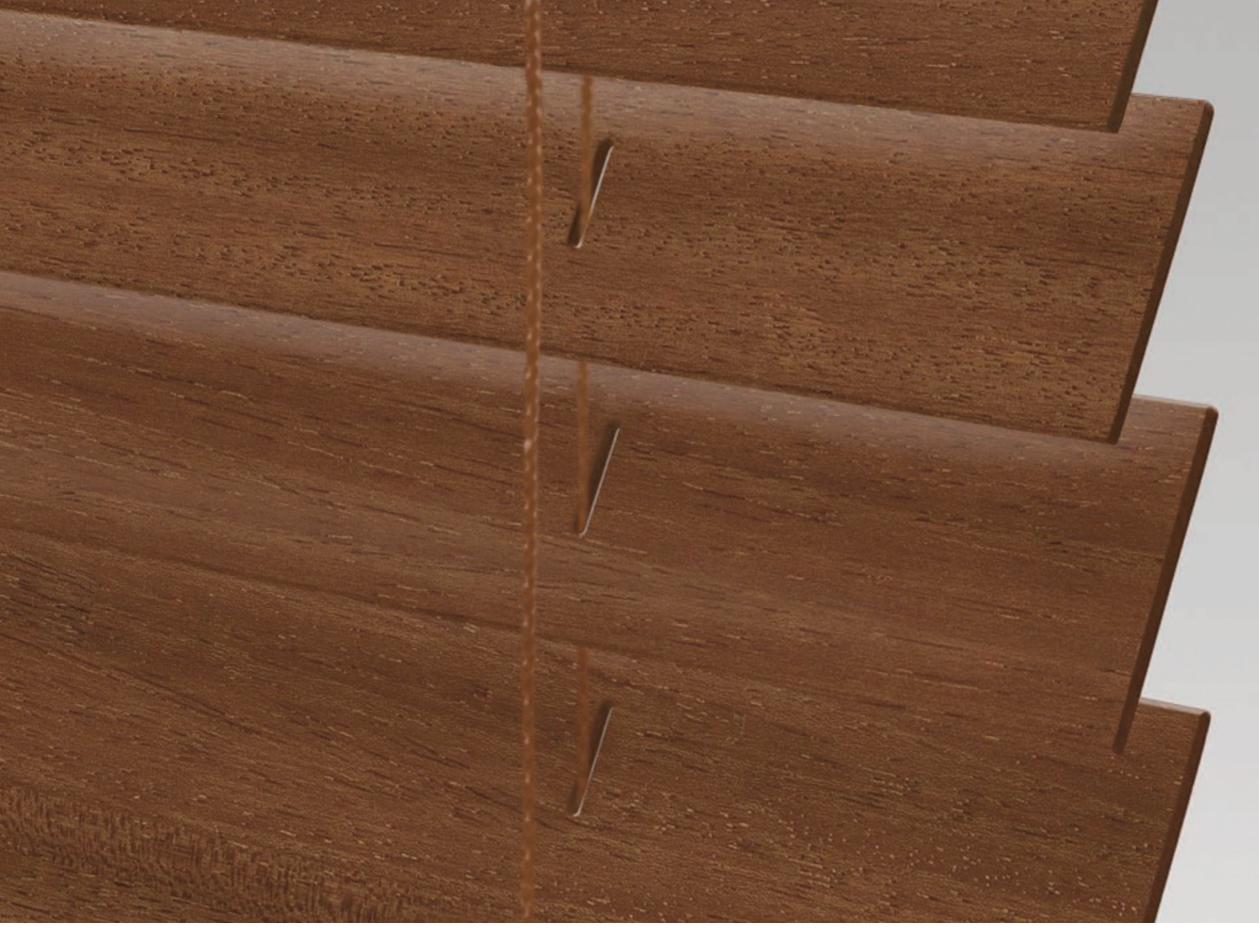

# Paints SUGAR 2" 23%"

WOOD BLINDS

Paints NUEVO 2" W2-284

| Images showr | are for | color | reference | only. |
|--------------|---------|-------|-----------|-------|
|--------------|---------|-------|-----------|-------|