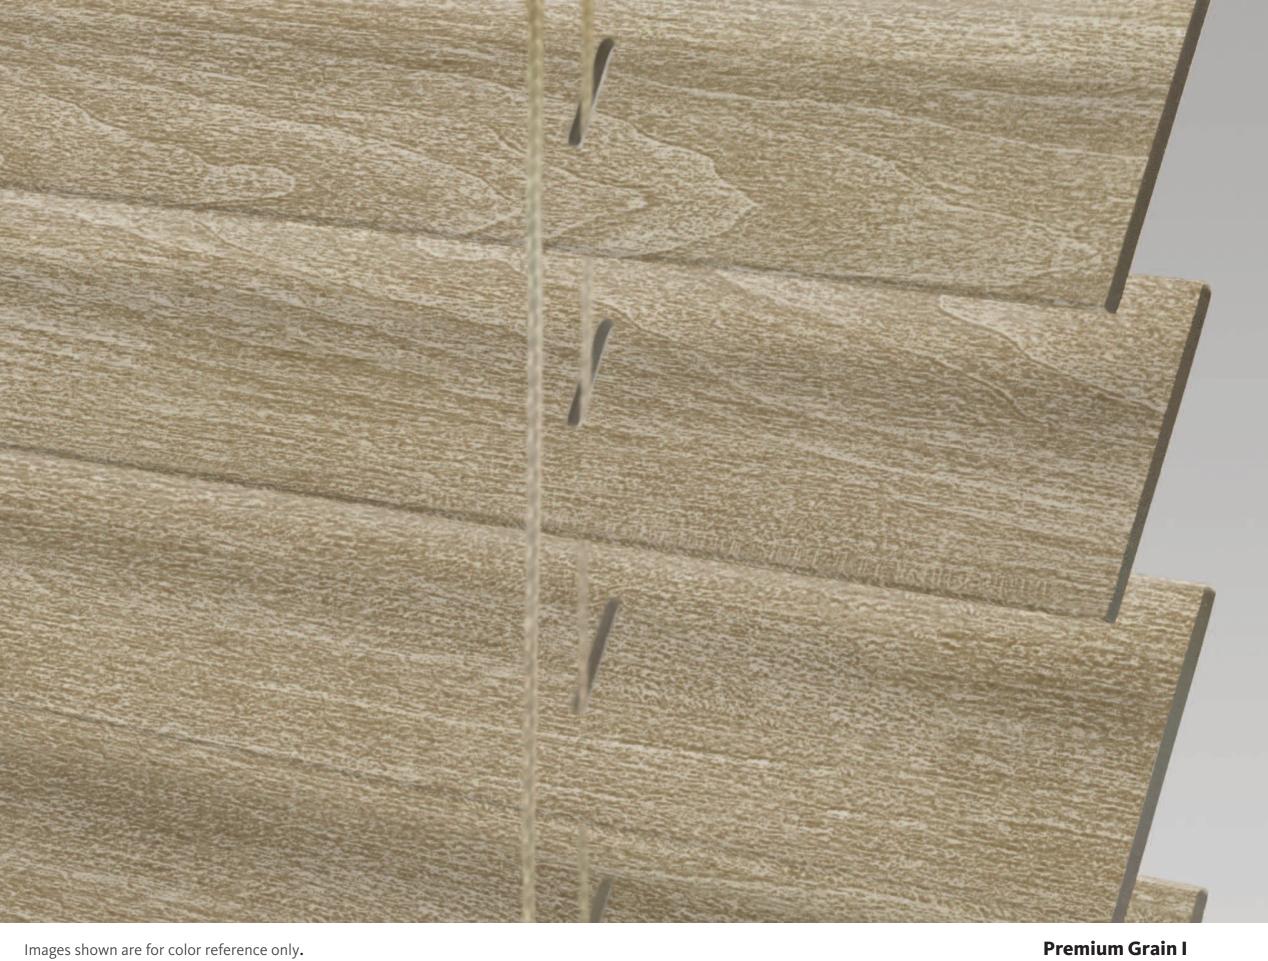

Whites & Neutrals WROUGHT IRON



#### FAUX WOOD BLINDS

Whites & Neutrals TEXTURED PURE WHITE

2"

T901



#### FAUX WOOD BLINDS

Whites & Neutrals TEXTURED COTTON

2"

T1000



FAUX WOOD BLINDS

Whites & Neutrals TEXTURED PEARL

2"

T903



## FAUX WOOD BLINDS

Whites & Neutrals TEXTURED GRAY OWL

2"



# FAUX WOOD BLINDS

#### Whites & Neutrals

#### **TEXTURED SOFT WHISPER**

T1004

2"



## FAUX WOOD BLINDS

Premium Grain I HEATHERED

2"



# FAUX WOOD BLINDS

Premium Grain I STERLING GRAY

2"



| Images shown are for color reference only. | Premium Grain I |       |
|--------------------------------------------|-----------------|-------|
|                                            | SLATE           |       |
| FAUX WOOD BLINDS                           | 2"              | PG501 |



| Images shown are for color reference only. | Premium Grain I |       |  |
|--------------------------------------------|-----------------|-------|--|
|                                            | CANYON          | 1     |  |
| FAUX WOOD BLINDS                           | 2"              | PG508 |  |



## FAUX WOOD BLINDS

Premium Grain I CAMPFIRE ASH

2"



## FAUX WOOD BLINDS

Premium Grain I DOWN HOME

2"



## FAUX WOOD BLINDS

Premium Grain II BLOND HICKORY

2"



## FAUX WOOD BLINDS

Premium Grain II SIERRA SPRUCE

2"



# FAUX WOOD BLINDS

Premium Grain II **EARLY AMERICAN** 2"



## FAUX WOOD BLINDS

Premium Grain II **COLONIAL MAPLE** 2"



## FAUX WOOD BLINDS

Premium Grain II GRAY ASHWOOD

2"



## FAUX WOOD BLINDS

Premium Grain II **SPECIAL WALNUT** 2"