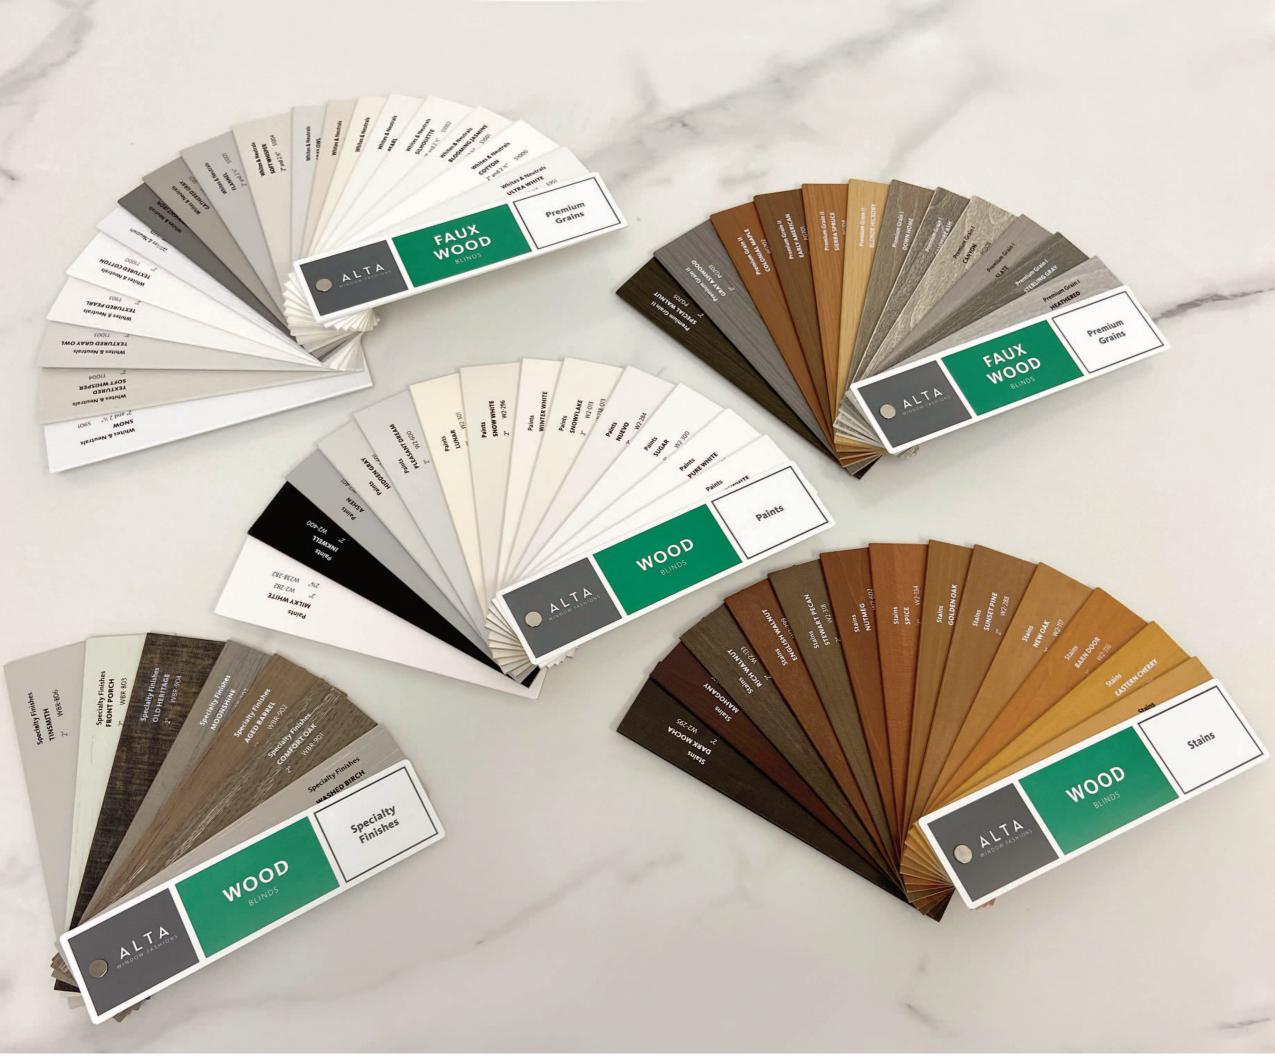

# design simplified

|                    | Wood           |           |             |  |  |
|--------------------|----------------|-----------|-------------|--|--|
| Finishes           | Color Name     | Slat Size | Fabric Code |  |  |
| Paints             | Milky White    | 2"        | W2-282      |  |  |
| Paints             | Milky White    | 2-3/8"    | W238-282    |  |  |
| Paints             | Pure White     | 2"        | W2-026      |  |  |
| Paints             | Pure White     | 2-3/8"    | W238-026    |  |  |
| Paints             | Sugar          | 2"        | W2-300      |  |  |
| Paints             | Sugar          | 2-3/8"    | W238-300    |  |  |
| Paints             | Neuvo          | 2"        | W2-284      |  |  |
| Paints             | Snowflake      | 2"        | W2-013      |  |  |
| Paints             | Snowflake      | 2-3/8"    | W238-013    |  |  |
| Paints             | Winter White   | 2"        | W2-012      |  |  |
| Paints             | Winter White   | 2-3/8"    | W238-012    |  |  |
| Paints             | Snow White     | 2"        | W2-296      |  |  |
| Paints             | Lunar          | 2"        | W2-301      |  |  |
| Paints             | Pleasant Dream | 2"        | W2-600      |  |  |
| Paints             | Hidden Gray    | 2"        | W2-601      |  |  |
| Paints             | Ashen          | 2"        | W2-401      |  |  |
| Paints             | Inkwell        | 2"        | W2-400      |  |  |
| Specialty Finishes | Tinsmith       | 2"        | WBR-806     |  |  |
| Specialty Finishes | Comfort Oak    | 2"        | WBR-901     |  |  |
| Specialty Finishes | Aged Barrel    | 2"        | WBR-902     |  |  |
| Specialty Finishes | Washed Birch   | 2"        | WBR-900     |  |  |
| Specialty Finishes | Moonshine      | 2"        | WBR-903     |  |  |
| Specialty Finishes | Old Heritage   | 2"        | WBR-904     |  |  |
| Specialty Finishes | Front Porch    | 2"        | WBR-803     |  |  |
| Stains             | Amber          | 2"        | W2-287      |  |  |
| Stains             | Eastern Cherry | 2"        | W2-315      |  |  |
| Stains             | Barn Door      | 2"        | W2-316      |  |  |
| Stains             | New Oak        | 2"        | W2-117      |  |  |
| Stains             | Sunset Pine    | 2"        | W2-288      |  |  |
| Stains             | Golden Oak     | 2"        | W2-124      |  |  |
| Stains             | Spice          | 2"        | W2-134      |  |  |
| Stains             | Nutmeg         | 2"        | W2-602      |  |  |
| Stains             | Steward Pecan  | 2"        | W2-318      |  |  |
| Stains             | English Walnut | 2"        | W2-299      |  |  |
| Stains             | Rich Walnut    | 2"        | W2-133      |  |  |
| Stains             | Mahogany       | 2"        | W2-125      |  |  |
| Stains             | Dark Mocha     | 2"        | W2-295      |  |  |

|                   | Faux Wood             |             |             |
|-------------------|-----------------------|-------------|-------------|
| Finishes          | Fabric Name           | Slat Size   | Fabric Code |
| Whites & Neutrals | Snow                  | 2" & 2-1/2" | S901        |
| Whites & Neutrals | Ultra White           | 2" & 2-1/2" | S951        |
| Whites & Neutrals | Cotton                | 2" & 2-1/2" | S1000       |
| Whites & Neutrals | Blooming Jasmine      | 2" & 2-1/2" | S1001       |
| Whites & Neutrals | Silhouette            | 2" & 2-1/2" | S1002       |
| Whites & Neutrals | Pearl                 | 2" & 2-1/2" | S903        |
| Whites & Neutrals | Old Linen             | 2" & 2-1/2" | S904        |
| Whites & Neutrals | Canvas                | 2" & 2-1/2" | S920        |
| Whites & Neutrals | Gray Owl              | 2" & 2-1/2" | S1003       |
| Whites & Neutrals | Soft Whisper          | 2" & 2-1/2" | S1004       |
| Whites & Neutrals | Flannel               | 2" & 2-1/2" | S1005       |
| Whites & Neutrals | Gathered Gray         | 2" & 2-1/2" | S921        |
| Whites & Neutrals | Wrought Iron          | 2" & 2-1/2" | S922        |
| Whites & Neutrals | Textured Pure White   | 2"          | T901        |
| Whites & Neutrals | Textured Cotton       | 2"          | T1000       |
| Whites & Neutrals | Textured Pearl        | 2"          | T903        |
| Whites & Neutrals | Textured Gray Owl     | 2"          | T1003       |
| Whites & Neutrals | Textured Soft Whisper | 2"          | T1004       |
| Premium Grain I   | Heathered             | 2"          | PG500       |
| Premium Grain I   | Sterling Gray         | 2"          | PG502       |
| Premium Grain I   | Slate                 | 2"          | PG501       |
| Premium Grain I   | Canyon                | 2"          | PG508       |
| Premium Grain I   | Campfire Ash          | 2"          | PG509       |
| Premium Grain I   | Down Home             | 2"          | PG510       |
| Premium Grain II  | Blonde Hickory        | 2"          | PG700       |
| Premium Grain II  | Sierra Spruce         | 2"          | PG704       |
| Premium Grain II  | Early American        | 2"          | PG701       |
| Premium Grain II  | Colonial Maple        | 2"          | PG702       |
| Premium Grain II  | Gray Ashwood          | 2"          | PG703       |
| Premium Grain II  | Special Walnut        | 2"          | PG705       |