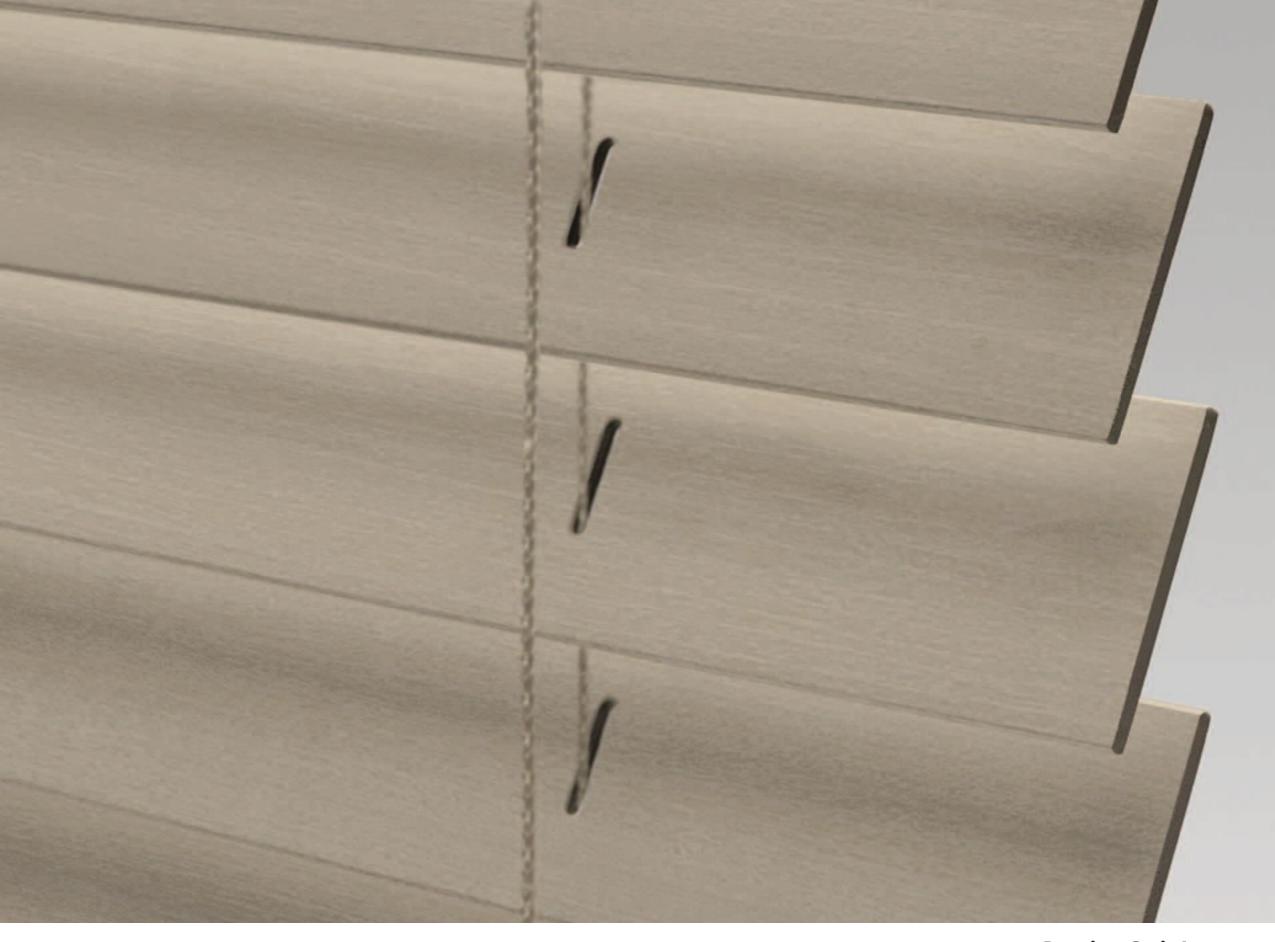

WOOD BLINDS

Paints SNOW WHITE 2" W2-296

#### WOOD BLINDS

Paints LUNAR 2" W2-301

WOOD BLINDS

Paints
PLEASANT DREAM
2" W2-600