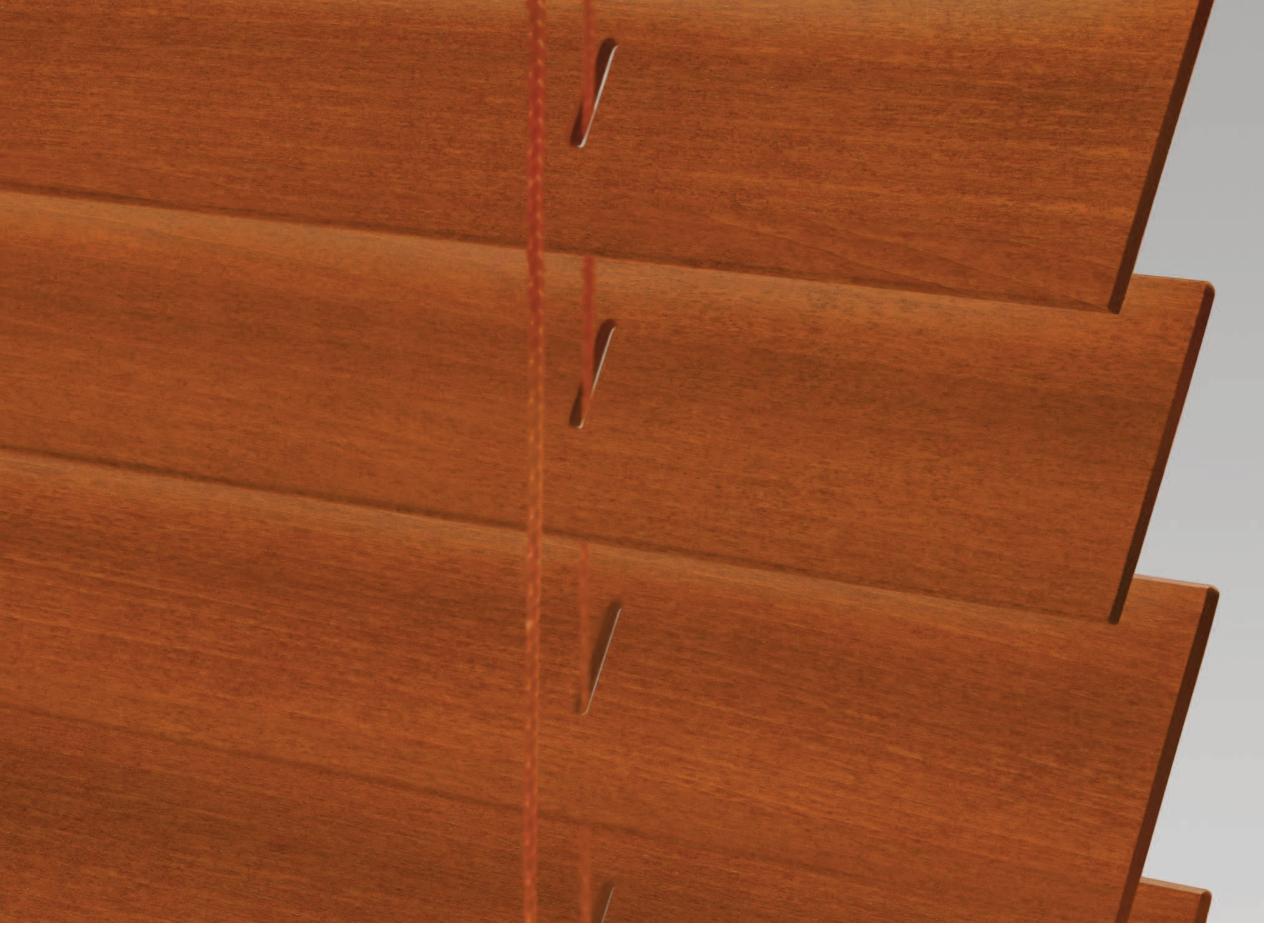

#### WOOD BLINDS

Paints LUNAR 2" W2-301

WOOD BLINDS

Paints
PLEASANT DREAM
2" W2-600