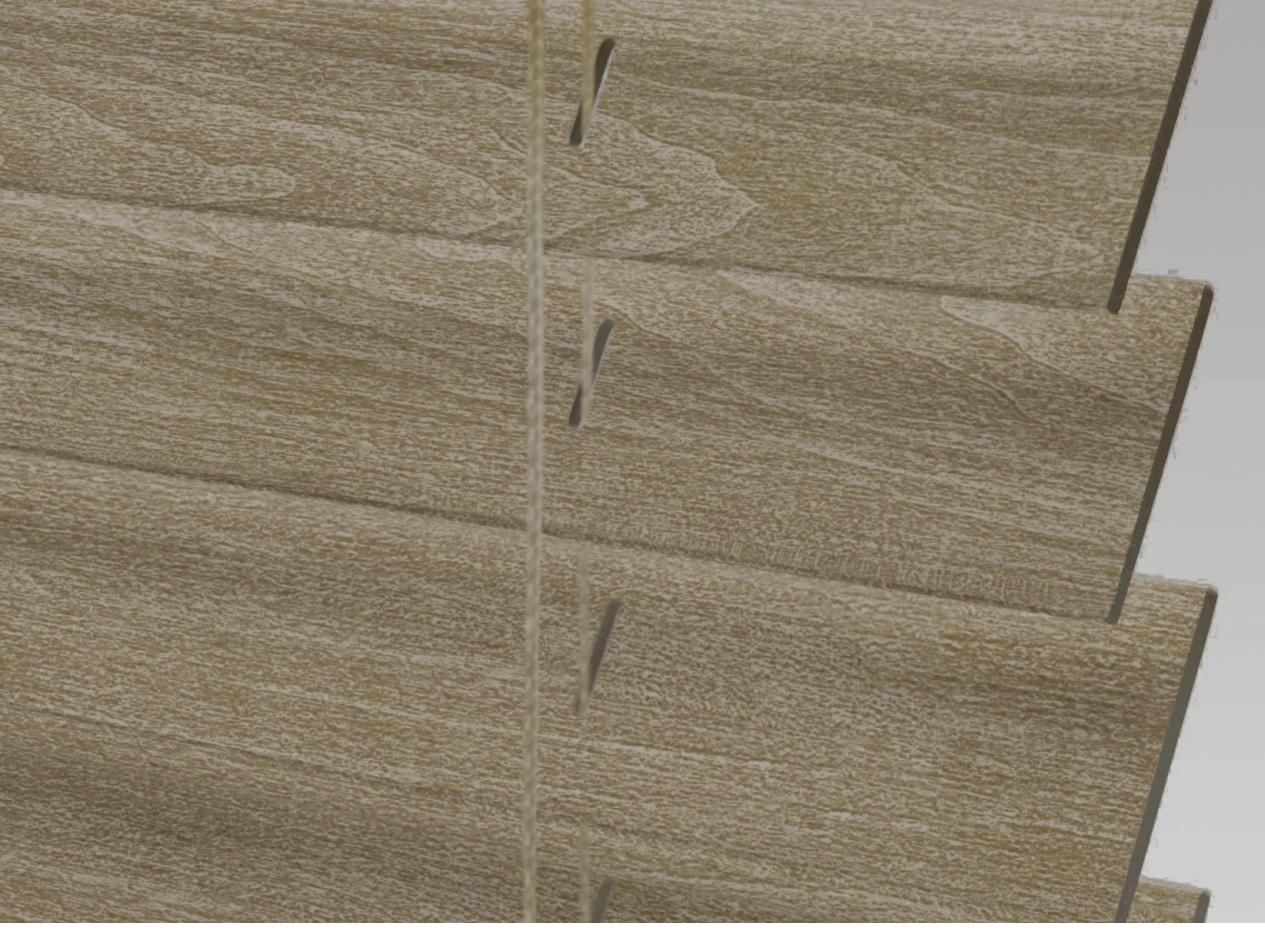

| Images shown are for color reference only. | Premium Grain I |       |  |
|--------------------------------------------|-----------------|-------|--|
|                                            | CANYON          | 1     |  |
| FAUX WOOD BLINDS                           | 2"              | PG508 |  |