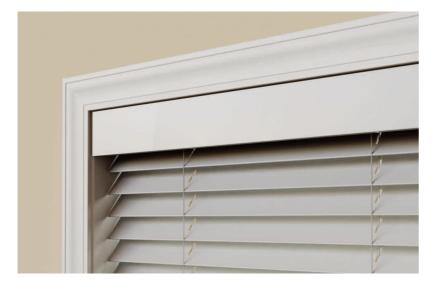

own Home             | 2"          | PG510       |
| Premium Grain II  | Blonde Hickory        | 2"          | PG700       |
| Premium Grain II  | Sierra Spruce         | 2"          | PG704       |
| Premium Grain II  | Early American        | 2"          | PG701       |
| Premium Grain II  | Colonial Maple        | 2"          | PG702       |
| Premium Grain II  | Gray Ashwood          | 2"          | PG703       |
| Premium Grain II  | Special Walnut        | 2"          | PG705       |

#### Decorative & Solid Tapes for Wood & Faux Wood Blinds

Valance and Cornice Options for Wood Blinds

Valance and Cornice Options for Faux Wood Blinds





# Valance and Cornice Options for Wood Blinds



#### **3" DECORATIVE VALANCE**



#### 6" CORNICE (coming late summer)

**Outside Mount Only** 



**3" MODERN VALANCE** Note: Premium Grain II only available with 3" Modern Valance

#### Available Cornice Colors

| COLOR NAME     | COLOR# |
|----------------|--------|
| Milky White    | W-282  |
| Pure White     | W-026  |
| Winter White   | W-012  |
| Snow White     | W-296  |
| Snowflake      | W-013  |
| Lunar          | W-301  |
| Pleasant Dream | W-600  |
| Hidden Gray    | W-601  |
| Ashen          | W-401  |
| Inkwell        | W-400  |
|                |        |

6" Cornice may be ordered as a top treatment with other Alta window coverings.

# Valance and Cornice Options for Faux Wood Blinds



**3" DECORATIVE VALANCE** 



**3" MODERN VALANCE** 

Note: Premium Grain II only available with 3  $^{\prime\prime}$  Modern Valance



**3" CRESCENT VALANCE** 



4<sup>1</sup>/<sub>