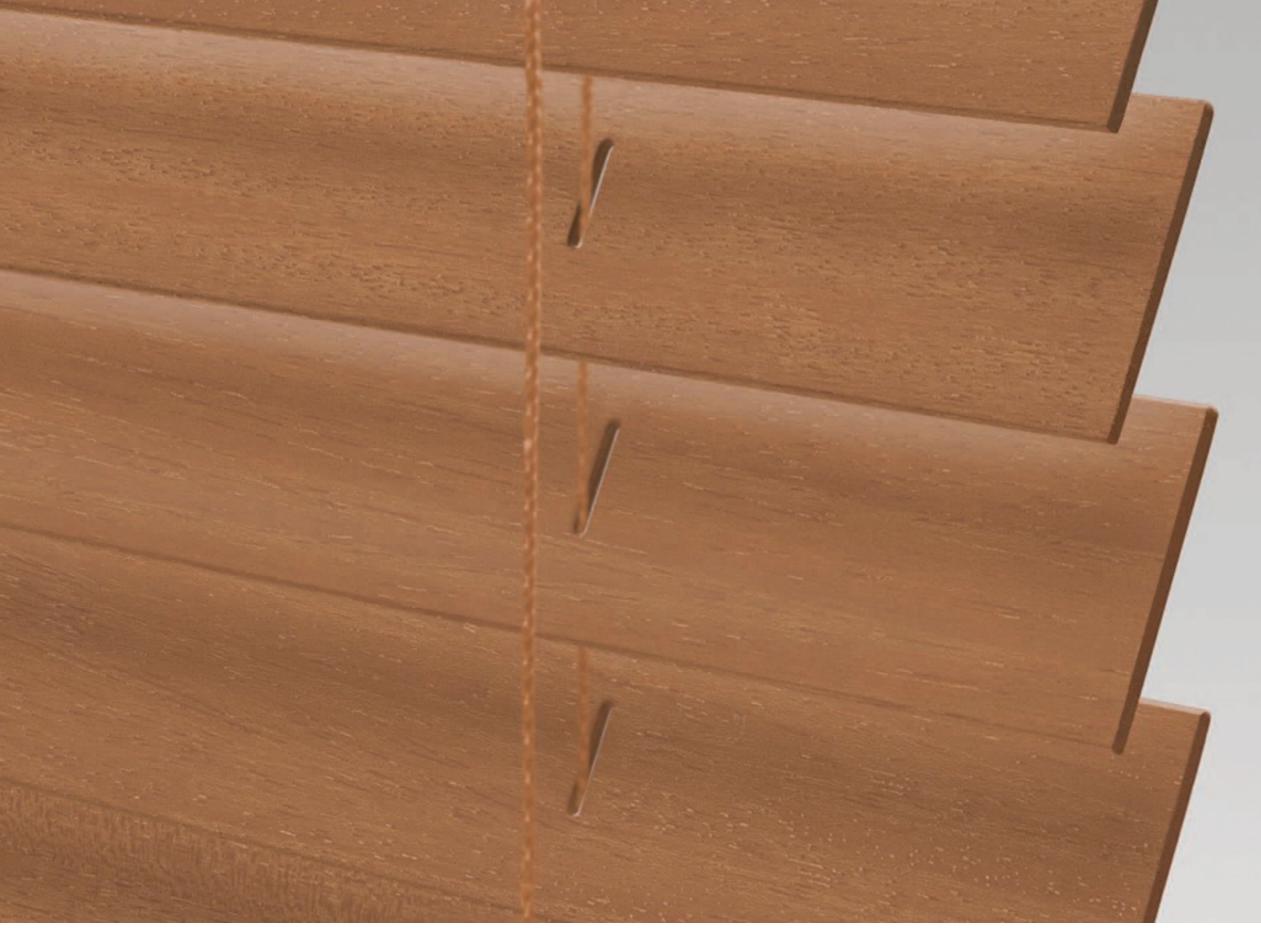

# Paints SUGAR 2" 23%"

WOOD BLINDS

Paints NUEVO 2" W2-284

| Images showr | are for | color | reference | only. |
|--------------|---------|-------|-----------|-------|
|--------------|---------|-------|-----------|-------|