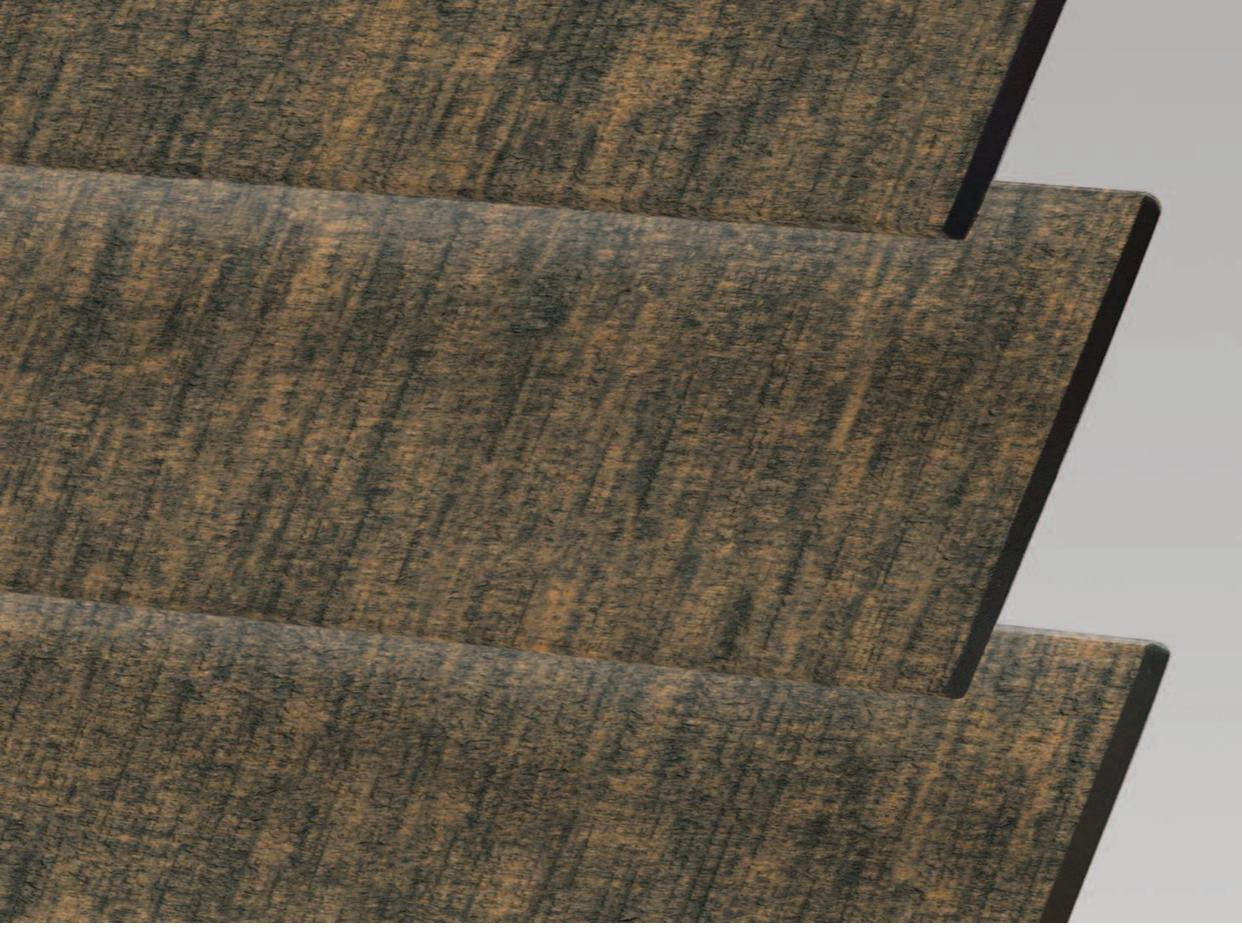

"     | W2-012   |  |
| 2 ¾"   | W238-012 |  |



WOOD BLINDS

Paints SNOW WHITE 2" W2-296



#### WOOD BLINDS

Paints LUNAR 2" W2-301



WOOD BLINDS

Paints
PLEASANT DREAM
2" W2-600



#### WOOD BLINDS

Paints HIDDEN GRAY 2" W2-601



| Images shown are for color reference only. | Paints |        |
|--------------------------------------------|--------|--------|
|                                            | ASHE   | in .   |
| WOOD BLINDS                                | 2"     | W2-401 |



#### WOOD BLINDS

Paints INKWELL 2" W2-400



Specialty Finishes TINSMITH 2" WBR-806



Specialty Finishes COMFORT OAK 2" WBR-901



WOOD BLINDS

Specialty FinishesAGED BARREL2"WBR-902



WOOD BLINDS

Specialty Finishes
WASHED BIRCH
2" WBR-900



WOOD BLINDS

Specialty Finishes MOONSHINE 2" WBR-903



Specialty Finishes
OLD HERITAGE
2" WBR-904



Specialty FinishesFRONT PORCH2"WBR-803



| Images shown are for color reference only. | Stain | Stains |  |
|--------------------------------------------|-------|--------|--|
|                                            | AMB   | ER     |  |
| WOOD BLINDS                                | 2"    | W2-287 |  |



WOOD BLINDS

Stains EASTERN CHERRY 2" W2-315



| Images shown are | e for color | reference | only. |
|------------------|-------------|-----------|-------|
|------------------|-------------|-----------|-------|

Stains BARN DOOR 2" W2-316



| Stain | 5      |
|-------|--------|
| NEW   | ΟΑΚ    |
| 2"    | W2-117 |



| Stains |         |
|--------|---------|
| SUNS   | ET PINE |
| 2"     | W2-288  |



| Images shown a | re for col