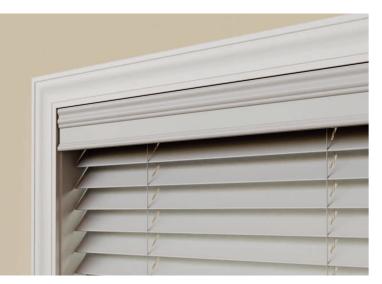

#### 6" CORNICE (coming late summer)

**Outside Mount Only** 

**3" MODERN VALANCE** Note: Premium Grain II only available with 3" Modern Valance