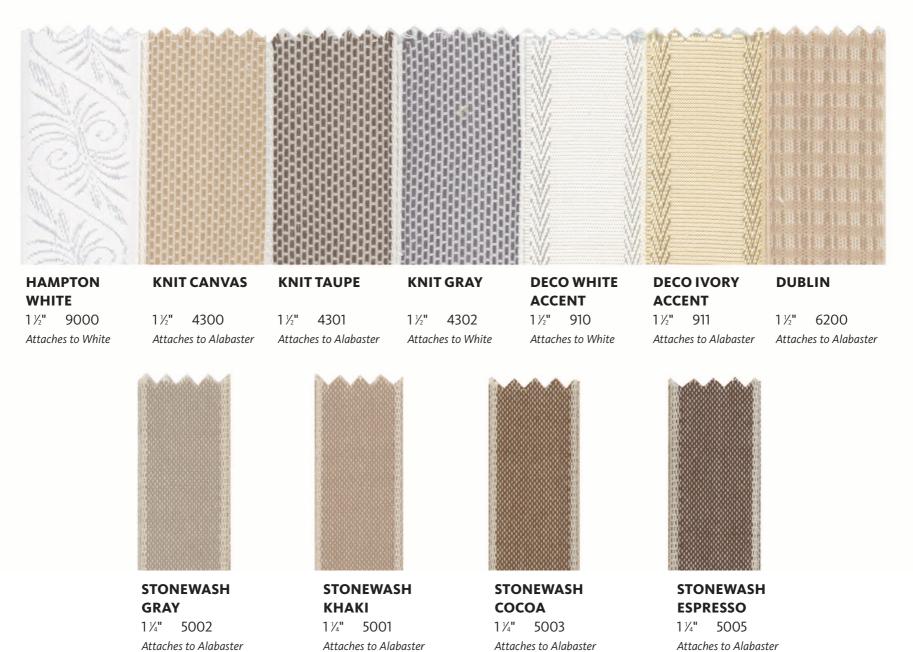

#### Decorative & Solid Tapes for Wood & Faux Wood Blinds

Valance and Cornice Options for Wood Blinds

Valance and Cornice Options for Faux Wood Blinds

#### **Decorative & Solid Tapes**

| Images shown are for color reference onl | у. |
|------------------------------------------|----|
|------------------------------------------|----|

| Paints |          |  |
|--------|----------|--|
| MILK   | Y WHITE  |  |
| 2"     | W2-282   |  |
| 2 3⁄8" | W238-282 |  |