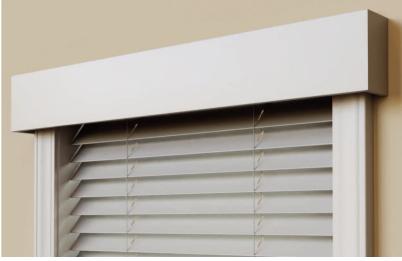

# Valance and Cornice Options for Faux Wood Blinds

**3" DECORATIVE VALANCE** 

**3" MODERN VALANCE** 

Note: Premium Grain II only available with 3  $^{\prime\prime}$  Modern Valance

**3" CRESCENT VALANCE** 

4<sup>1</sup>/<sub>2</sub>" MODERN VALANCE Outside Mount Only