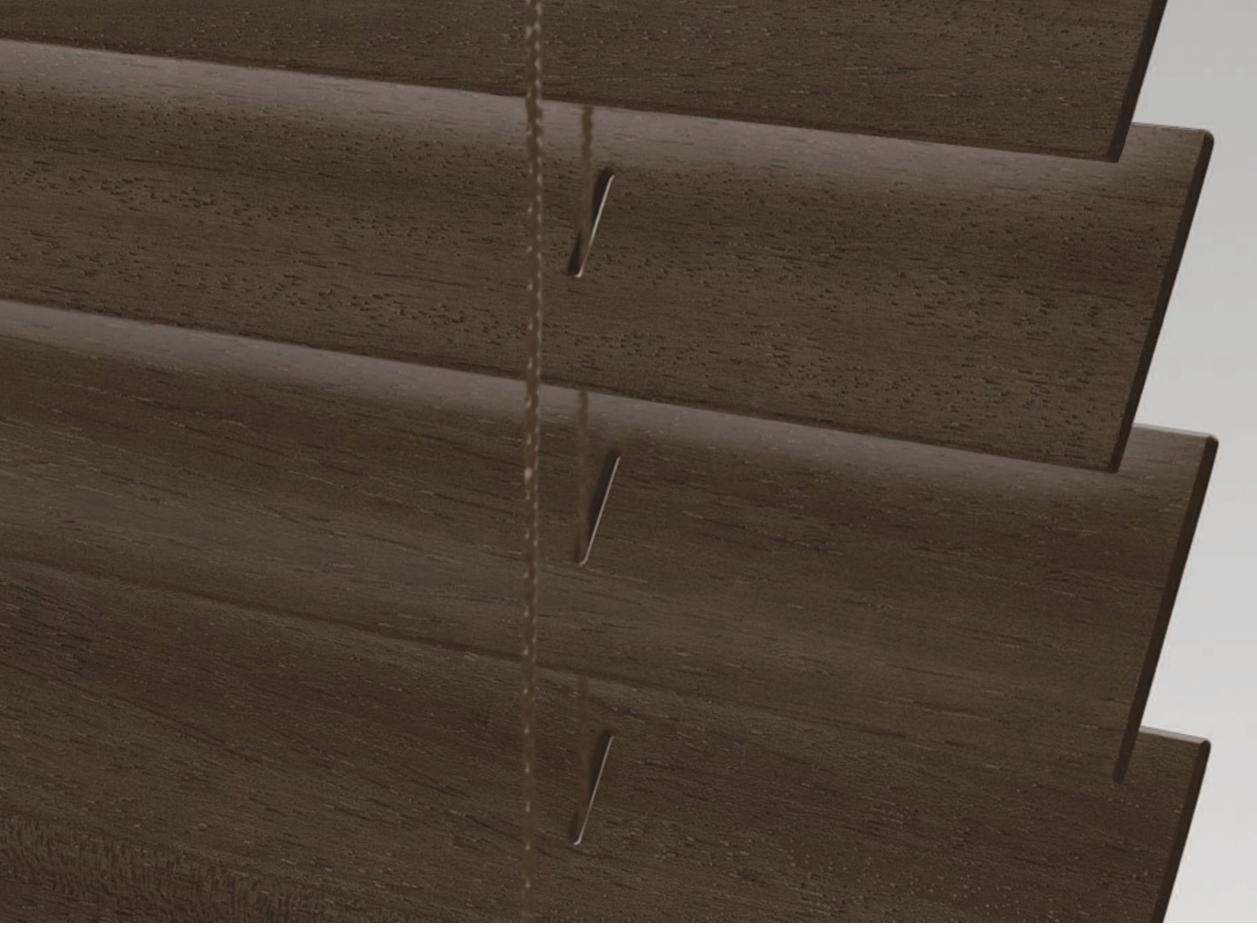

#### WOOD BLINDS

Paints INKWELL 2" W2-400

Specialty Finishes TINSMITH 2" WBR-806

Specialty Finishes COMFORT OAK 2" WBR-901

WOOD BLINDS

Specialty FinishesAGED BARREL2"WBR-902

WOOD BLINDS

Specialty Finishes
WASHED BIRCH
2" WBR-900