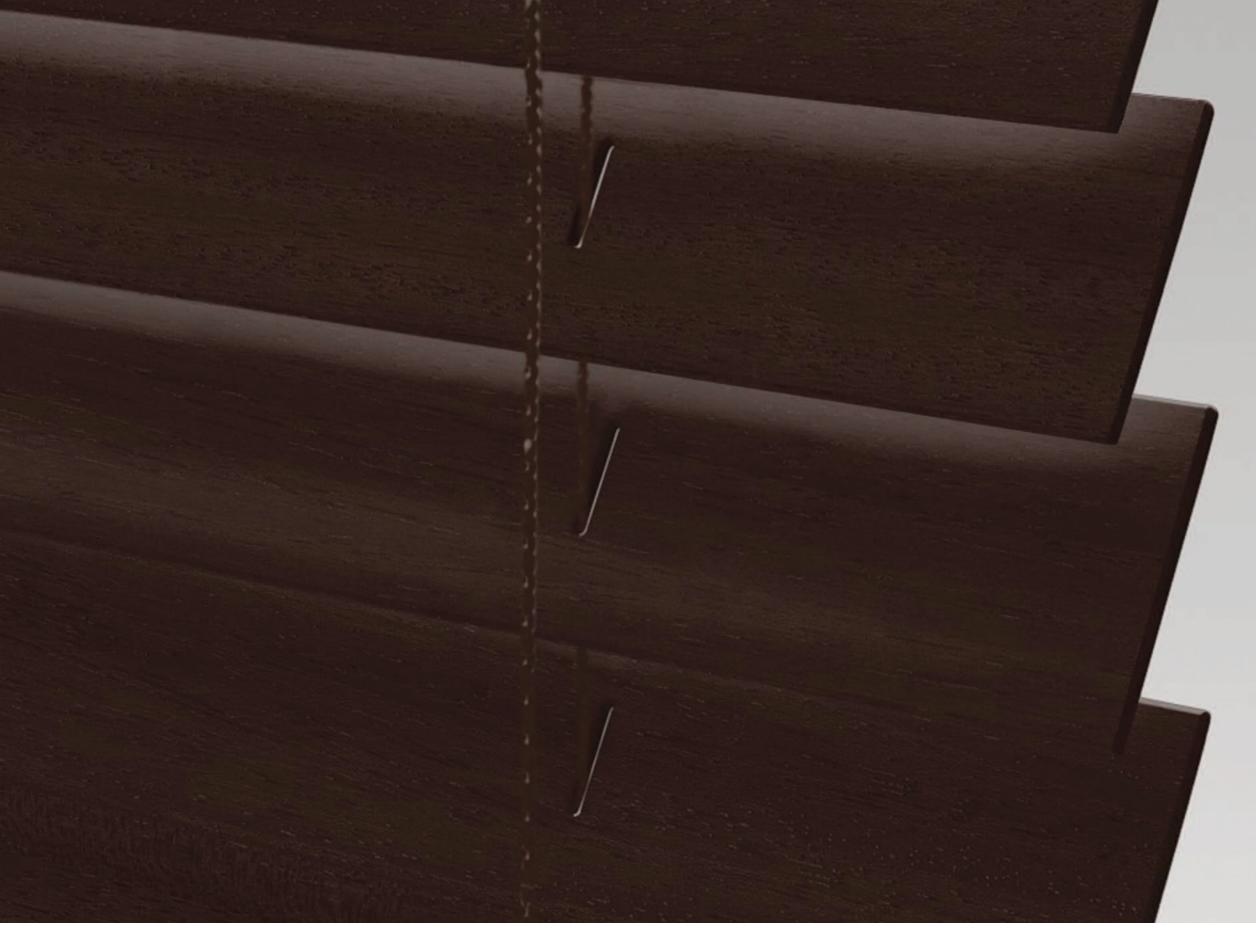

# WOOD BLINDS

| Images shown | are for | color | reference | only. |
|--------------|---------|-------|-----------|-------|
|--------------|---------|-------|-----------|-------|

WOOD BLINDS

Stains DARK MOCHA 2" W2-295