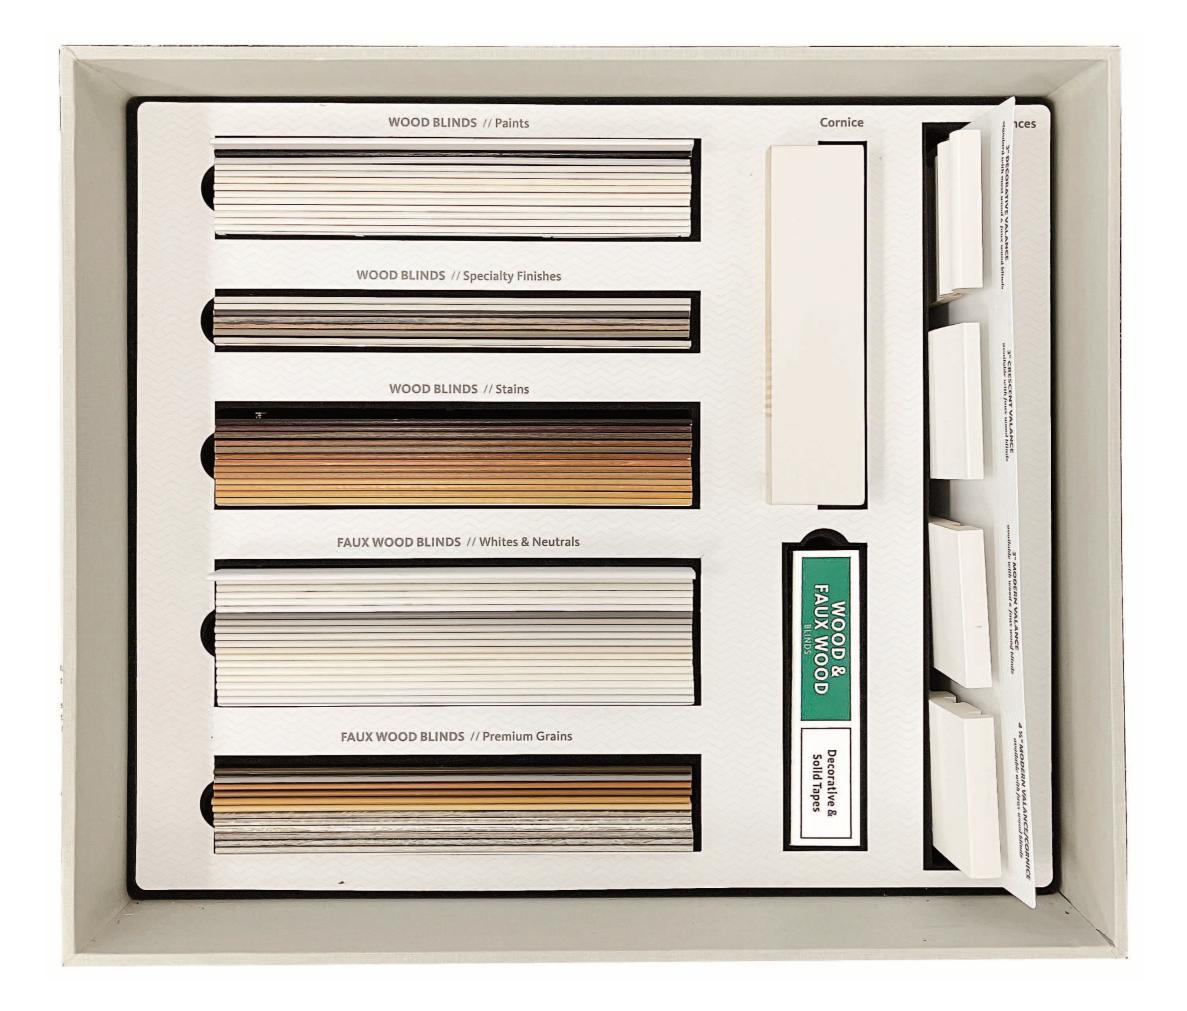

#### Decorative & Solid Tapes for Wood & Faux Wood Blinds

Valance and Cornice Options for Wood Blinds

Valance and Cornice Options for Faux Wood Blinds