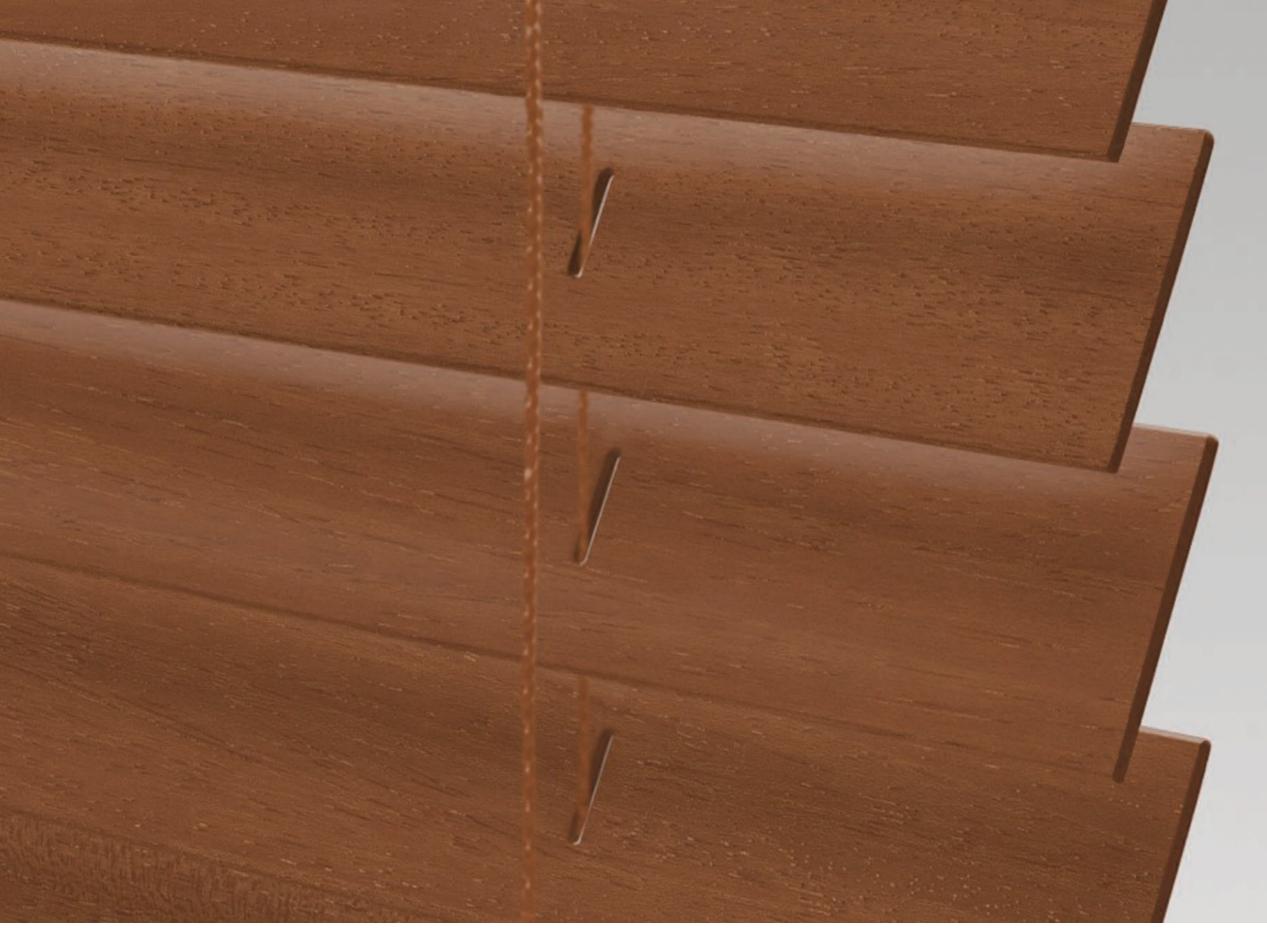

| Paints | ;        |
|--------|----------|
| SNOW   | /FLAKE   |
| 2"     | W2-013   |
| 2 3⁄8" | W238-013 |

| Paints |          |  |
|--------|----------|--|
| WINT   | ER WHITE |  |
| 2"     | W2-012   |  |
| 2 ¾"   | W238-012 |  |