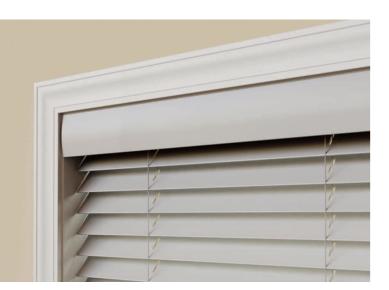

E (coming late summer)

**Outside Mount Only** 



**3" MODERN VALANCE** Note: Premium Grain II only available with 3" Modern Valance

#### Available Cornice Colors

| COLOR NAME     | COLOR# |
|----------------|--------|
| Milky White    | W-282  |
| Pure White     | W-026  |
| Winter White   | W-012  |
| Snow White     | W-296  |
| Snowflake      | W-013  |
| Lunar          | W-301  |
| Pleasant Dream | W-600  |
| Hidden Gray    | W-601  |
| Ashen          | W-401  |
| Inkwell        | W-400  |
|                |        |

6" Cornice may be ordered as a top treatment with other Alta window coverings.

# Valance and Cornice Options for Faux Wood Blinds



**3" DECORATIVE VALANCE** 



**3" MODERN VALANCE** 

Note: Premium Grain II only available with 3  $^{\prime\prime}$  Modern Valance



**3" CRESCENT VALANCE** 



4<sup>1</sup>/<sub>2</sub>" MODERN VALANCE Outside Mount Only



#### 4<sup>1</sup>/<sub>2</sub>" MODERN CORNICE

(coming late summer) Outside Mount Only

Available Cornice Colors

| COLOR NAME              | ALANCE<br>COLOR# | CORNICE<br>OLOR # |
|-------------------------|------------------|-------------------|
| Cotton                  | S1000            | S-1000            |
| Ultra White             | S951             | S-951             |
| Snow                    | S901             | S-901             |
| <b>Blooming Jasmine</b> | S1001            | S-1001            |
| Pearl                   | S903             | S-903             |
| Silhouette              | S1002            | S-1002            |
| Canvas                  | S920             | S-920