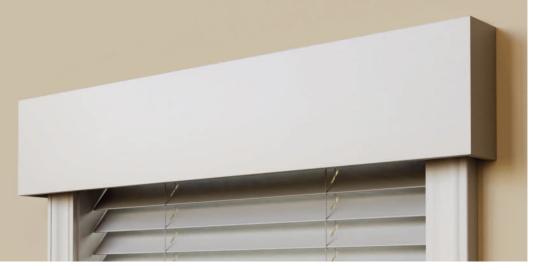

#### 6" CORNICE (coming late summer)

**Outside Mount Only** 

**3" MODERN VALANCE** Note: Premium Grain II only available with 3" Modern Valance

#### Available Cornice Colors

| COLOR NAME     | COLOR# |
|----------------|--------|
| Milky White    | W-282  |
| Pure White     | W-026  |
| Winter White   | W-012  |
| Snow White     | W-296  |
| Snowflake      | W-013  |
| Lunar          | W-301  |
| Pleasant Dream | W-600  |
| Hidden Gray    | W-601  |
| Ashen          | W-401  |
| Inkwell        | W-400  |
|                |        |

6" Cornice may be ordered as a top treatment with other Alta window coverings.