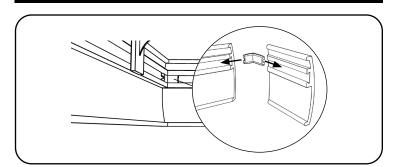

# 5. Install the Returns (Optional)

Metal returns (Outside mount only) include a plastic corner connector. Plastic returns (Inside mount with Outside Mounted fascia) snap on the end of the fascia.