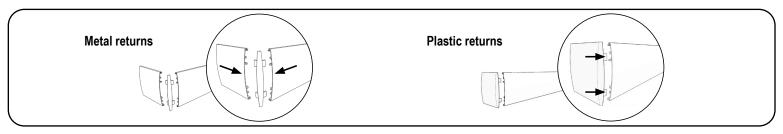

# 5. Install the Returns (Optional)

Metal returns (Outside mount only) include a plastic corner connector. Plastic returns (Inside mount with Outside Mounted fascia) snap on the end of the fascia.