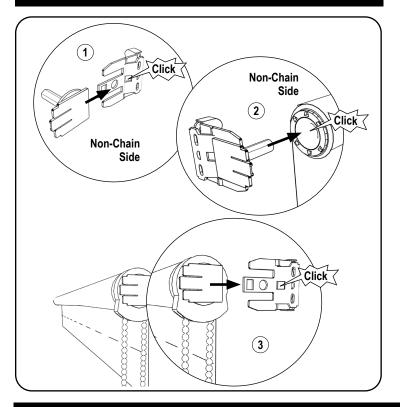

en Roll**

## 1. Install the Brackets



Secure the roller shade installation brackets with the supplied screws. If shade was ordered as outside mount (OB), attach the supplied screw covers on to the bracket for a finished look.

### 3. Install the Bracket Covers



### 2. Install the Shade



# INSTALLATION INSTRUCTIONS

### **Motorized with Deco Fascia**

### 1. Install the Fascia Brackets



Outside mount (OB) requires a T-Bracket installation. Space brackets evenly. **Note:** *Do not attach the Deco Fascia until the shade has been installed.* 

### 2. Install the Brackets



Secure the roller shade installation brackets with the supplied screws. If shade was ordered as outside mount (OB), attach the supplied screw covers on to the bracket for a finished look.

## 3. Install the Shade



#### 4. Install the Deco Fascia





# 5. Install the Returns (Optional)



Metal returns (Outside mount only) include a plastic corner connector. Plastic returns (Inside mount with Outside Mounted fascia) snap on the end of the fascia.

# INSTALLATION INSTRUCTIONS

## **Motorized with Contoured Valance**

### 1. Install the Brackets



Secure the roller shade installation brackets with the supplied screws. If shade was ordered as outside mount (OB), attach the supplied screw covers on to the bracket for a finished look.

## 3. Install the Shade



### 2. Install the Valance Brackets

**Note:** Prior to installing the installation brackets to the wall, insert the valance onto each installation bracket.





#### Inside Mount (IB)



**Outside Mount (OB)** 

## 4. Install the Return (Outs