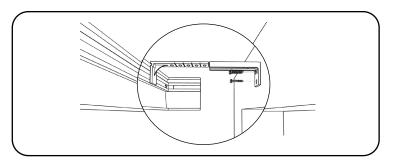

e bracket for a finished look.

## 3. Install the Shade



#### 4. Install the Deco Fascia





# 5. Install the Returns (Optional)



Metal returns (Outside mount only) include a plastic corner connector. Plastic returns (Inside mount with Outside Mounted fascia) snap on the end of the fascia.

# INSTALLATION INSTRUCTIONS

## **Motorized with Contoured Valance**

### 1. Install the Brackets



Secure the roller shade installation brackets with the supplied screws. If shade was ordered as outside mount (OB), attach the supplied screw covers on to the bracket for a finished look.

## 3. Install the Shade



### 2. Install the Valance Brackets

**Note:** Prior to installing the installation brackets to the wall, insert the valance onto each installation bracket.





#### Inside Mount (IB)



**Outside Mount (OB)** 

## 4. Install the Return (Outside Mount Only - Optional)



# **INSTALLATION INSTRUCTIONS**

### **Programming Instructions**

Refer to programming instructions included with your operating option.

### **Attach the External Battery**

The external battery must be attached to the motor prior to use. The motor to battery cable has a smaller two pronged attachment, which protrudes from the motor. Find the corresponding attachment running out one end of the battery and connect the attachment to the cable protruding from the motor.

The battery has an on-board Micro-USB port that connects to the battery charger kit's 4M wire. There is an optional 8" and 48" extension wire that can extend the reach of the charger kit that may be purchased separately. The battery can e