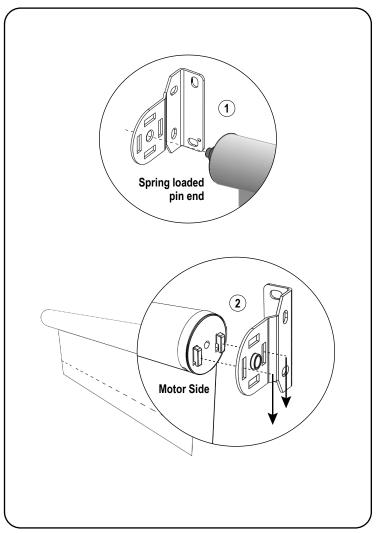

# **ROLLER BASICS**

### **Motorized Shades**



**Important:** Prior to installing the shade, attach the external battery pack to the motor (see *Attach the External Battery*) and pair the remote using the instructions included with the remote.

## **Motorized with Open Roll**

## 1. Install the Brackets



Secure the roller shade installation brackets with the supplied screws. If shade was ordered as outside mount (OB), attach the supplied screw covers on to the bracket for a finished look.

### 3. Install the Bracket Covers



### 2. Install the Shade



# INSTALLATION INSTRUCTIONS

### **Motorized with Deco Fascia**

### 1. Install the Fascia Brackets



Outside mount (OB) requires a T-Bracket installation. Space brackets evenly. **Note:** *Do not attach the Deco Fascia until the shade has been installed.* 

### 2. Install the Brackets



Secure the roller shade installation brackets with the supplied screws. If shade was ordered as outside mount (OB), attach the supplied screw covers on to the bracket for a finished look.

## 3. Install the Shade



#### 4. Install the Deco Fascia





# 5. Install the Returns (Optional)



Metal returns (Outside mount only) include a plastic corner connector. Plastic returns (Inside mount with Outside Mounted fascia) snap on the end of the fascia.

# INSTALLATION INSTRUCTIONS

## **Motorized with Cont