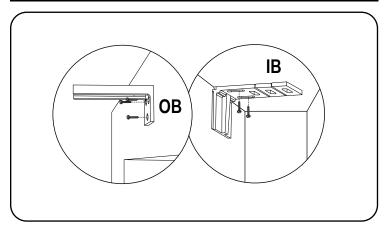

# **ROLLER BASICS**

### **Motorized Shades**



**Important:** Prior to installing the shade, attach the external battery pack to the motor (see *Attach the External Battery*) and pair the remote using the instructions included with the remote.

## **Motorized with Open Roll**

## 1. Install the Brackets



Secure the roller shade installation brackets with the supplied screws. If shade was ordered as outside mount (OB), attach the supplied screw covers on to the bracket for a finished look.

### 3. Install the Bracket Covers



### 2. Install the Shade



# INSTALLATION INSTRUCTIONS

### **Motorized with Deco Fascia**

### 1. Install the Fascia Brackets



Outside mount (OB) requires a T-Bracket installation. Space brackets evenly. **Note:** *Do not attach the Deco Fascia until the shade has been installed.* 

### 2. Install the Brackets



Secure the roller shade installation brackets with the supplied screws. If shade was ordered as outside mount (OB), attach the supplied screw covers on to the bracket for a finished look.

## 3. Install the Shade



#### 4. Install the Deco Fascia





# 5. Install the Returns (Optional)



Metal returns (Outside mount only) include a plastic corner connector. Plastic returns (Inside mount with Outside Mounted fascia) snap on the end of the fascia.

# INSTALLATION INSTRUCTIONS

## **Motorized with Contoured Valance**

### 1. Install the Brackets



Secure the roller shade installation brackets with the