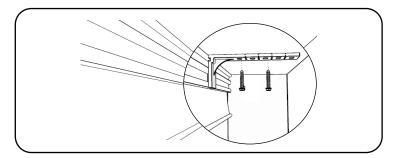

## 1. Install the Brackets

Secure the roller shade installation brackets with the supplied screws. If shade was ordered as outside mount (OB), attach the supplied screw covers on to the bracket for a finished look.