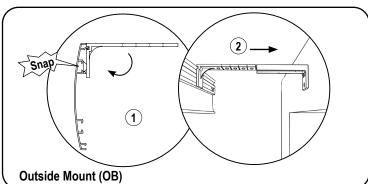

Secure the roller shade installation brackets with the supplied screws. If shade was ordered as outside mount (OB), attach the supplied screw covers on to the bracket for a finished look.

### 3. Install the Bracket Covers



### 2. Install the Shade



# INSTALLATION INSTRUCTIONS

### **Motorized with Deco Fascia**

### 1. Install the Fascia Brackets



Outside mount (OB) requires a T-Bracket installation. Space brackets evenly. **Note:** *Do not attach the Deco Fascia until the shade has been installed.* 

### 2. Install the Brackets



Secure the roller shade installation brackets with the supplied screws. If shade was ordered as outside mount (OB), attach the supplied screw covers on to the bracket for a finished look.

## 3. Install the Shade



#### 4. Install the Deco Fascia





# 5. Install the Returns (Optional)



Metal returns (Outside mount only) include a plastic corner connector. Plastic returns (Inside mount with Outside Mounted fascia) snap on the end of the fascia.

# INSTALLATION INSTRUCTIONS

## **Motorized with Contoured Valance**

### 1. Install the Brackets



Secure the roller shade installation brackets with the supplied screws. If shade was ordered as outside mount (OB), attach the supplied screw covers on to the bracket for a finished look.

## 3. Install the Shade



### 2. Install the Valance Brackets

**Note:** Prior to installing the installation brackets to the wall, insert the valance onto each installation bracket.





#### Inside Mount (IB)



**Outside Mount (OB)** 

## 4. Install the Return (Outside Mount Only - Optional)



# **INS