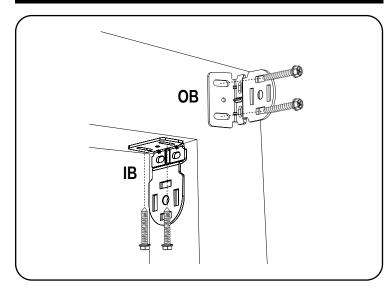

## 1. Install the Brackets

Secure the roller shade installation brackets with the supplied screws. If shade was ordered as outside mount (OB), attach the supplied screw covers on to the bracket for a finished look.

### 2. Install the Brackets

Secure the roller shade installation brackets with the supplied screws. If shade was ordered as outside mount (OB), attach the supplied screw covers on to the bracket for a finished look.

### 1. Install the Brackets

Secure the roller shade installation brackets with the supplied screws. If shade was ordered as outside mount (OB), attach the supplied screw covers on to the bracket for a finished look.