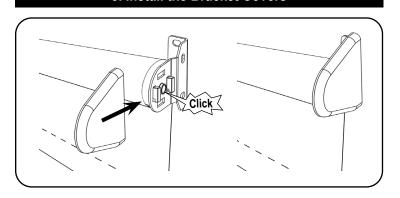

# **ROLLER BASICS**

### **Motorized Shades**



**Important:** Prior to installing the shade, attach the external battery pack to the motor (see *Attach the External Battery*) and pair the remote using the instructions included with the remote.

## **Motorized with Open Roll**

## 1. Install the Brackets



Secure the roller shade installation brackets with the supplied screws. If shade was ordered as outside mount (OB), attach the supplied screw covers on to the bracket for a finished look.

### 3. Install the Bracket Covers



### 2. Install the Shade



# INSTALLATION INSTRUCTIONS

### **Motorized with Deco Fascia**

### 1. Install the Fascia Brackets



Outside mount (OB) requires a T-Bracket installation. Space brackets evenly. **Note:** *Do not attach the Deco Fascia until the shade has been installed.* 

### 2. Install the Brackets



Secure the roller shade installation brackets with the supplied screws. If shade was ordered as outside mount (OB), attach the supplied screw covers on to the bracket for a finished look.

## 3. Install the Shade



#### 4. Install the Deco Fascia





# 5. Install the Returns (Optional)



Metal returns (Outside mount only) include a plastic corner connector. Plastic returns (Inside mount with Outside Mounted fascia) snap on the end of the fascia.

# INSTALLATION INSTRUCTIO