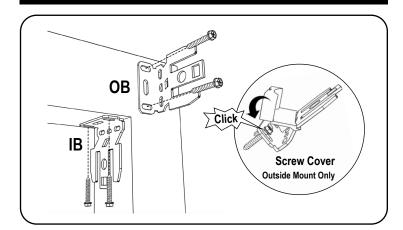

## 1. Install the Brackets

Secure the roller shade installation brackets with the supplied screws. If shade was ordered as outside mount (OB), attach the supplied screw covers on to the bracket for a finished look.

### 2. Install the Brackets

Secure the roller shade installation brackets with the supplied screws. If shade was ordered as outside mount (OB), attach the supplied screw covers on to the bracket for a finished look.

### 1. Install the Brackets

Secure the roller shade installation brackets with the supplied screws. If shade was ordered as outside mount (OB), attach the supplied screw covers on to the bracket for a finished look.