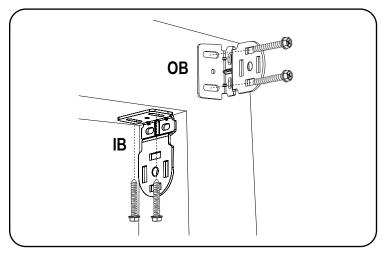

## 1. Install the Brackets

Secure the roller shade installation brackets with the supplied screws. If shade was ordered as outside mount (OB), attach the supplied screw covers on to the bracket for a finished look.

### 2. Install the Brackets

Secure the roller shade installation brackets with the supplied screws. If shade was ordered as outside mount (OB), attach the supplied screw covers on to the bracket for a finished look.

### 1. Install the Brackets

Secure the roller shade installation brackets with the supplied screws. If shade was ordered as outside mount (OB), attach the supplied screw covers on to the bracket for a finished look.

#### Inside Mount (IB)

**Outside Mount (OB)** 