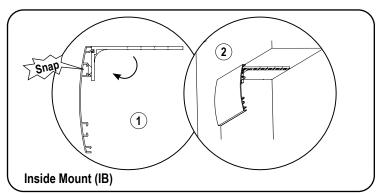

ts



Secure the roller shade installation brackets with the supplied screws. If shade was ordered as outside mount (OB), attach the supplied screw covers on to the bracket for a finished look.

### 3. Install the Bracket Covers



### 2. Install the Shade



# INSTALLATION INSTRUCTIONS

### **Motorized with Deco Fascia**

### 1. Install the Fascia Brackets



Outside mount (OB) requires a T-Bracket installation. Space brackets evenly. **Note:** *Do not attach the Deco Fascia until the shade has been installed.* 

### 2. Install the Brackets



Secure the roller shade installation brackets with the supplied screws. If shade was ordered as outside mount (OB), attach the supplied screw covers on to the bracket for a finished look.

## 3. Install the Shade



#### 4. Install the Deco Fascia





# 5. Install the Returns (Optional)



Metal returns (Outside mount only) include a plastic corner connector. Plastic returns (Inside mount with Outside Mounted fascia) snap on the end of the fascia.

# INSTALLATION INSTRUCTIONS

## **Motorized with Contoured Valance**

### 1. Install the Brackets



Secure the roller shade installation brackets with the supplied screws. If shade was ordered as outside mount (OB), attach the supplied screw covers on to the bracket for a finished look.

## 3. Install the Shade



### 2. Install the Valance Brackets

**Note:** Prior to installing the installation brackets to the wall, insert the valance onto each installation bracket.





#### Inside Mount (IB)



**Outside Mount (OB)** 

## 4. Install the Return (Outside Mount Only - Optional)



# **I