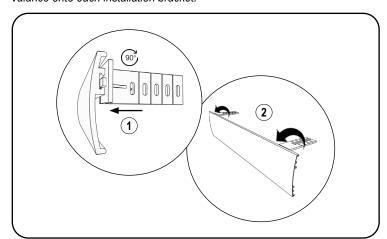

### 2. Install the Valance Brackets

**Note:** Prior to installing the installation brackets to the wall, insert the valance onto each installation bracket.

## 4. Install the Return (Outside Mount Only - Optional)