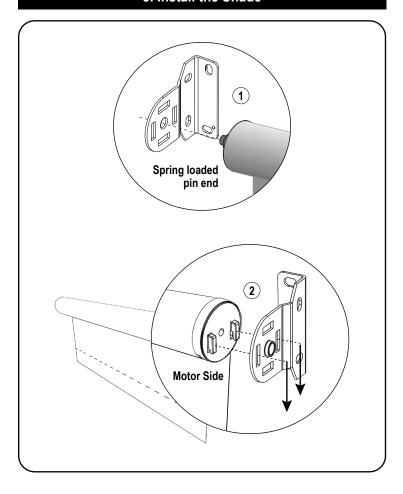

### 2. Install the Brackets



Secure the roller shade installation brackets with the supplied screws. If shade was ordered as outside mount (OB), attach the supplied screw covers on to the bracket for a finished look.

## 3. Install the Shade



#### 4. Install the Deco Fascia





# 5. Install the Returns (Optional)



Metal returns (Outside mount only) include a plastic corner connector. Plastic returns (Inside mount with Outside Mounted fascia) snap on the end of the fascia.

# INSTALLATION INSTRUCTIONS

## **Motorized with Contoured Valance**

### 1. Install the Brackets



Secure the roller shade installation brackets with the supplied screws. If shade was ordered as outside mount (OB), attach the supplied screw covers on to the bracket for a finished look.

## 3. Install the Shade



### 2. Install the Valance Brackets

**Note:** Prior to installing the installation brackets to the wall, insert the valance onto each installation bracket.





#### Inside Mount (IB)



**Outside Mount (OB)** 

## 4. Install the Return (Outside Mount Only - Optional)



# **INSTALLATION INSTRUCTIONS**

### **Programming Instructions**

Refer to programming instructions included with your operating option.

### **Attach the External Battery**

The external battery must be attached to the motor prior to use. The motor to battery cable has a smaller two pronged attachment, which protrudes from the motor. Find the corresponding attachment running out one end of the battery and connect the attachment to the cable protruding from the motor.

The battery has an on-board Micro-USB port that co