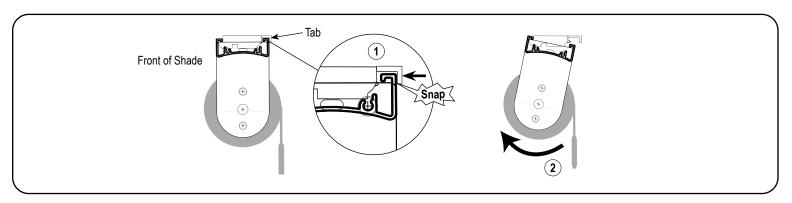

#### 2a. Inside Mount

First, position the mounting bar to engage the ridge into the front lip of all brackets. Then, rotate the shade backwards until the mounting bar engages the bracket(s).