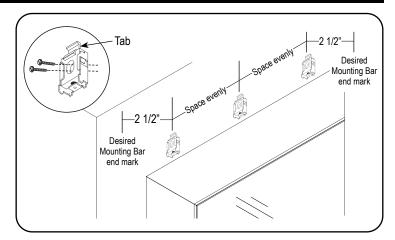

#### 1. Install the Brackets

Inside mount (IB)

Outside mount (OB)

Inside Mount, install the brackets level and aligned to each other, using the screws provided.

**Outside Mount**, install the brackets level and aligned to each other, with the plastic tab facing up and approximately 1/2" above the opening on the window frame, window molding, wall, or ceiling using the screws provided.