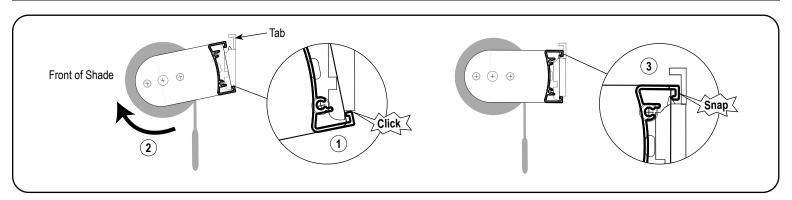

#### 4a. Inside Mount

First, press the release tab on all the brackets. Then, rotate the shade towards the front until the mounting bar disengages from the bracket(s).

#### 4b. Outside Mount

First, press the release tab on all the bracktes. Then, rotate the shade towards the front and downward until the mounting bar desingage from the bracket(s).