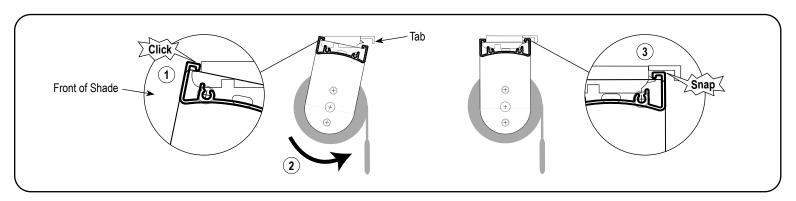

#### 2a. Inside Mount

First, position the mounting bar to engage the ridge into the front lip of all brackets. Then, rotate the shade backwards until the mounting bar engages the bracket(s).

## 2b. Outside Mount

First, position the mounting bar to engage the ridge into the bottom lip of all brackets. Then, rotate the shade upwards until the mounting bar engages the bracket(s).