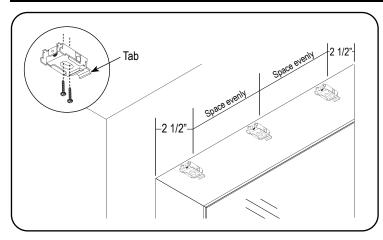

#### 1. Install the Brackets

Inside mount (IB)

Outside mount (OB)

Inside Mount, install the brackets level and aligned to each other, using the screws provided.

**Outside Mount**, install the brackets level and aligned to each other, with the plastic tab facing up and approximately 1/2" above the opening on the window frame, window molding, wall, or ceiling using the screws provided.