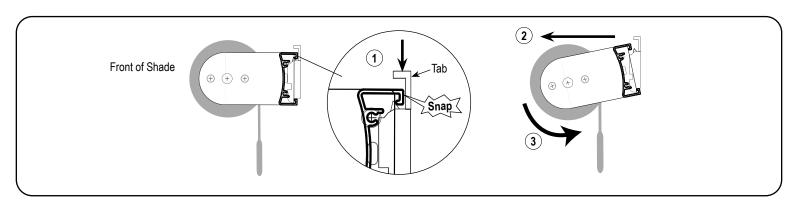

## 2b. Outside Mount

First, position the mounting bar to engage the ridge into the bottom lip of all brackets. Then, rotate the shade upwards until the mounting bar engages the bracket(s).