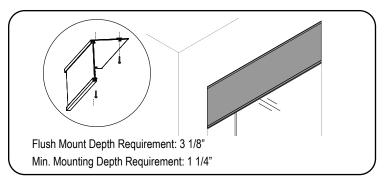

#### 1a. Fabric Cornice — Inside Mount

First, center the cornice in desired location. Mark 2" from each jamb for screw location. Mark the mounting surface using a pencil. Then, center the marks in the bracket slots. Space screws evenly, but no more than 24" apart. Finally, drill screw holes. **IMPORTANT:** *Use drywall anchors when mounting into drywall.* Install the cornice through the slotted angle bracket to the mounting surface with the #8 x 1-1/4" screws provided. **To install shade behind the valance** – refer to *Roller Shades - Skyline Open Roll installation instructions* 

#### 1b. Fabric Cornice — Outside Mount

First, attach the returns to the valance and check the angle on each return. Then, fasten short screws into the valance. Repeat for opposite return. If ordered custom returns under **Fabric Cornice Only (without shade)**, place the 8" bracket on top of the slotted angle next to the return. With the back of the bracket flush with the back edge of the return, mark the cut mark just past the screw hole that lines up with the slotted angle. Then cut the bracket at the mark.