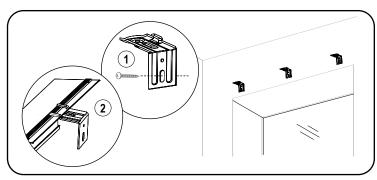

#### 3b. Deluxe Valance — Outside Mount

First, install the brackets level and aligned to each other, using the screws provided. Then, slide the valance under the clips that are on the top of the installation brackets. **To install shade behind the valance** – refer to *Roller Shades - Skyline Open Roll installation instructions*.