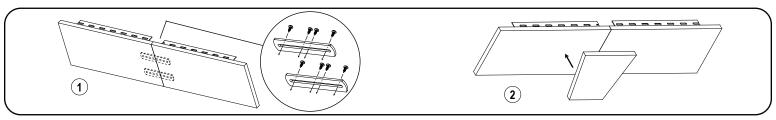

#### 1c. Attach the Keystone

First, place the two or three fabric cornice sections on a straight surface face down and align edge-to edge. Install splice brackets with provided screws and proceed to step **1. Install the Brackets.** Once the cornice is installed, attach keystone with provided velcro strips at the center, covering the splice.