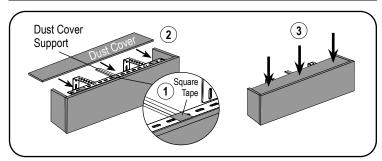

#### 2a. 7/8" Dust Cover

First, remove adhesive backing from square tapes and place the square tapes on slotted angle. Then, put the dust cover on top of slotted angle and press it to secure the adhesive.

#### 2b. 3 7/8" & 5 7/8" Dust Cover

First, snap the dust cover support onto the slotted angle. Then, remove adhesive backing from square tapes and place the square tapes on slotted angle and brackets. Press the dust cover in place to secure the adhesive.