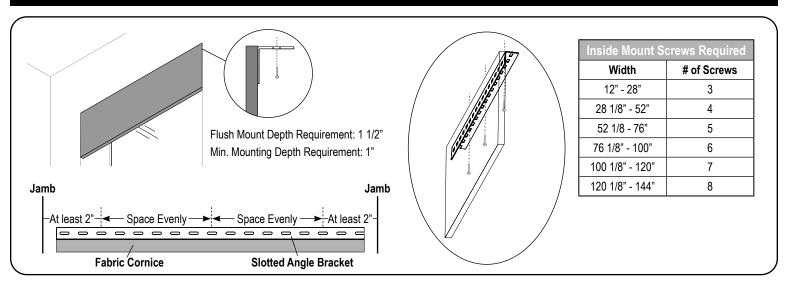

#### 1. Install the Brackets — Fabric Cornice

**Important:** Make sure the mounting surface is level. Brackets must be in line and level for shade to operate properly. Shim brackets if necessary. If attaching keystone, please see **1c. Attach the Keystone** before installing the brackets.

#### 1a. Fabric Cornice — Inside Mount

First, center the cornice in desired location. Mark 2" from each jamb for screw location. Mark the mounting surface using a pencil. Then, center the marks in the bracket slots. Space screws evenly, but no more than 24" apart. Finally, drill screw holes. **IMPORTANT:** *Use drywall anchors when mounting into drywall.* Install the cornice through the slotted angle bracket to the mounting surface with the #8 x 1-1/4" screws provided. **To install shade behind the valance** – refer to *Roller Shades - Skyline Open Roll installation instructions* 