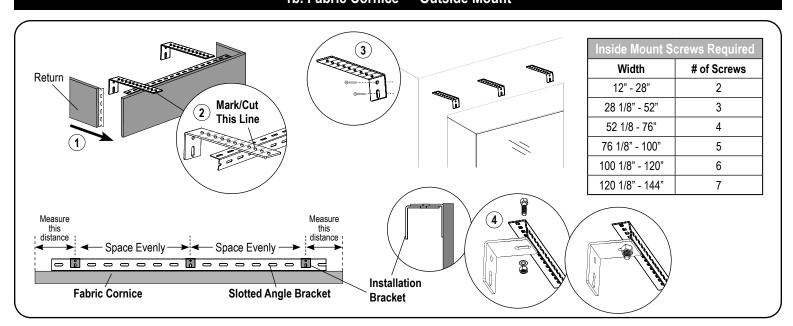

#### 1b. Fabric Cornice — Outside Mount

First, attach the returns to the valance and check the angle on each return. Then, fasten short screws into the valance. Repeat for opposite return. If ordered custom returns under **Fabric Cornice Only (without shade)**, place the 8" bracket on top of the slotted angle next to the return. With the back of the bracket flush with the back edge of the return, mark the cut mark just past the screw hole that lines up with the slotted angle. Then cut the bracket at the mark.

Measure distance from top edge of cornice to the first complete hole in the slotted angle. Use that measurement to mark the location for the first bracket at the desired height. Repeat for the opposite bracket. Space brackets evenly, but no more than 24" apart. Install the brackets level and aligned to each other, using the screws provided. Using the bolts and nuts provided, attach the slotted angle on top of the installation brackets. **To install shade behind the valance** – refer to *Roller Shades - Skyline Open Roll installation instructions*.