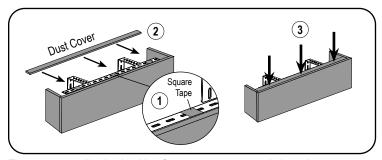

#### 2a. 7/8" Dust Cover

First, remove adhesive backing from square tapes and place the square tapes on slotted angle. Then, put the dust cover on top of slotted angle and press it to secure the adhesive.

#### 2b. 3 7/8" & 5 7/8" Dust Cover

First, snap the dust cover support onto the slotted angle. Then, remove adhesive backing from square tapes and place the square tapes on slotted angle and brackets. Press the dust cover in place to secure the adhesive.