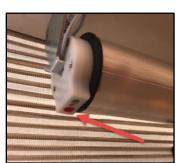

Reset Button – Honeycomb

Reset Button – Shading/Dual

Reset Button – Roller

Reset Button – Natural Woven