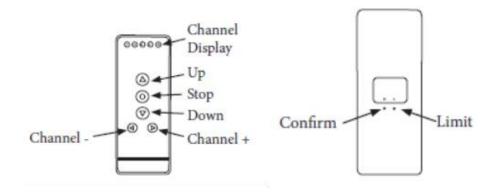

## To Unlink

On the Remote, select the channel the shade is linked to and press and release Confirm (C) button 3 times until:

- Honeycomb Shade *the shade beeps.*
- Roller Shade, Window Shading, Dual Shade and Natural Woven Shade the shade jogs.

## To Link Shades to a Channel on the Remote:

Honeycomb Shades - using the channel selector buttons, select the desired channel.

- a) Press the **SETTING** button until the shade beeps 4 times quickly followed by 5 long beeps.
- b) Press the **CONFIRM** button on the remote during the long beeps (the **CONFIRM** button must be pressed during the long beeps). The shade will respond with 3 fast beeps indicating the shade has been linked.

To add more shades to the same channel:

- Unlink the first shade by following the unlink instructions above.
- Repeat steps a and b.
- Once the desired # of shades have been gone through steps a and b, press the reset button on each shade (each shade will beep).
- Press the confirm button on the remote and all shades will be linked.

**Roller Shades, Window Shadings, Dual Shades and Natural Woven Shades** – using the channel selector buttons, select the desired channel.

- a) Press the **SETTING** button on the motor until the shade jogs repeat for all shades to be controlled on the same channel.
- b) Press and hold the **CONFIRM** button until the shade(s) jogs.