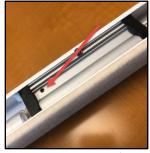

#### Before beginning this process:

- Unlinking a shade unlinks it from all channels it has been programmed to on the remote.
- To erase all programming on a channel, complete a full reboot/relink.
- To Link Shades, you must locate the reset button on the shade.
  - For Honeycomb Shades, the shade must be uninstalled to access the reset button (see pictures below).

Reset Button – Honeycomb

Reset Button – Shading/Dual

Reset Button – Roller

Reset Button – Natural Woven