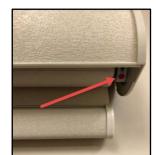

Reset Button – Honeycomb

Reset Button – Shading/Dual

Reset Button – Roller

Reset Button – Natural Woven