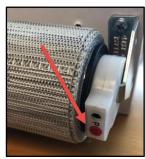

Reset Button – Honeycomb

Reset Button – Shading/Dual

Reset Button – Roller

Reset Button – Natural Woven