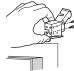

Inside mount

Outside mount

**VALANCE** 

IF APPLICABLE: Center Support Bracket

Outside mount

Clip on to Headrail

**FINISHING** UP

Slide into Brackets

Attach Wand

IF APPLICABLE: Hold-down brackets

**OPERATING INSTRUCTIONS** 

Raise or lower the blind by lifting or lowering the bottom rail to the desired height.

PLEASE NOTE: This product is made up to +6" of ordered height. This is normal for this product and not considered a manufacturing error or defect.