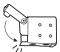

Center Support Bracket will only be sent for blinds over 37" wide.

Installation Brackets

Hold-down Bracket

Installation Screws

**BRACKET PLACEMENT** 

Right Bracket

OR

Inside mount