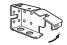

Center Support Bracket will only be sent for blinds over 37" wide.

Installation Brackets

Hold-down Bracket

Installation Screws

**BRACKET PLACEMENT** 

Right Bracket

OR

Inside mount

Inside mount

Outside mount

**VALANCE** 

IF APPLICABLE: Center Support Bracket

Outside mount

Clip on to Headrail

**FINISHING** UP

Slide into Brackets