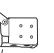

Center Support Bracket will only be sent for blinds over 37" wide.

Installation Brackets

Hold-down Bracket

Installation Screws

**BRACKET PLACEMENT** 

Right Bracket

OR

Inside mount

Inside mount

Outside mount

**VALANCE** 

IF APPLICABLE: Center Support Bracket

Outside mount

Clip on to Headrail

**FINISHING** UP

Slide into Brackets