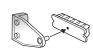

Center Support Bracket will only be sent for blinds over 37" wide.

Installation Brackets

Hold-down Bracket

Installation Screws

**BRACKET PLACEMENT** 

Right Bracket

OR

Inside mount