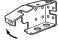

Center Support Bracket will only be sent for blinds over 37" wide.

Installation Brackets

Hold-down Bracket

Installation Screws

**BRACKET PLACEMENT** 

Right Bracket

OR

Inside mount