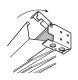

Attach Wand

IF APPLICABLE: Hold-down brackets

**OPERATING INSTRUCTIONS** 

Raise or lower the blind by lifting or lowering the bottom rail to the desired height.

PLEASE NOTE: This product is made up to +6" of ordered height. This is normal for this product and not considered a manufacturing error or defect.