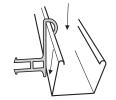

Inside mount

Outside mount

**VALANCE** 

IF APPLICABLE: Center Support Bracket

Outside mount

Clip on to Headrail

**FINISHING** UP

Slide into Brackets