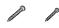

Center Support Bracket will only be sent for blinds over 37" wide.

Installation Brackets

Hold-down Bracket

Installation Screws

**BRACKET PLACEMENT** 

Right Bracket

OR

Inside mount