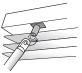

## **GETTING STARTED - TOOLS NEEDED FOR INSTALLATION**

Rechargeable Drill with 1/4" Hex Bit / Phillips Screwdriver / Pencil / Tape Measure

**UNPACKING THE PARTS**  Locate the parts and brackets in hardware box. The quantity will vary with blind size.