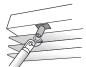

Inside mount

Outside mount

**VALANCE** 

IF APPLICABLE: Center Support Bracket

Outside mount

Clip on to Headrail

**FINISHING** UP

Slide into Brackets

Attach Wand

IF APPLICABLE: Hold-down brackets

**OPERATING INSTRUCTIONS** 

Raise or lower the blind by lifting or lowering the bottom rail to the desired height.

PLEASE NOTE: This product is made up to +6" of ordered height. This is normal for this product and not considered a manufacturing error or defect.