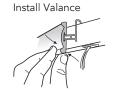

Inside mount

Outside mount

**VALANCE** 

IF APPLICABLE: Center Support Bracket

Outside mount

Clip on to Headrail

**FINISHING** UP

Slide into Brackets