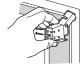

Inside mount

Outside mount

**VALANCE** 

IF APPLICABLE: Center Support Bracket

Outside mount

Clip on to Headrail

**FINISHING** UP

Slide into Brackets