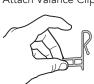

Inside mount

Outside mount

**VALANCE** 

IF APPLICABLE: Center Support Bracket

Outside mount

Clip on to Headrail

**FINISHING** UP

Slide into Brackets