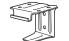

Center Support Bracket will only be sent for blinds over 37" wide.

Installation Brackets

Hold-down Bracket

Installation Screws

**BRACKET PLACEMENT** 

Right Bracket

OR

Inside mount