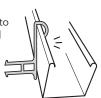

Inside mount

Outside mount

**VALANCE** 

IF APPLICABLE: Center Support Bracket

Outside mount

Clip on to Headrail

**FINISHING** UP

Slide into Brackets