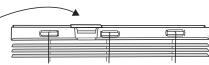

Inside mount

Outside mount

**VALANCE** 

IF APPLICABLE: Center Support Bracket

Outside mount

Clip on to Headrail

**FINISHING** UP

Slide into Brackets