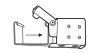

## **GETTING STARTED - TOOLS NEEDED FOR INSTALLATION**

Rechargeable Drill with 1/4" Hex Bit / Phillips Screwdriver / Pencil / Tape Measure

**UNPACKING THE PARTS**  Locate the parts and brackets in hardware box. The quantity will vary with blind size.

Center Support Bracket will only be sent for blinds over 37" wide.

Installation Brackets

Hold-down Bracket

Installation Screws

**BRACKET PLACEMENT** 

Right Bracket

OR

Inside mount